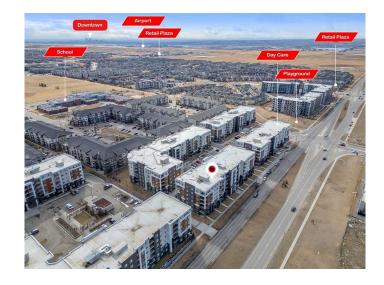

This unit includes one titled, underground, heated parking stall, with additional visitor parking available. The secure building features key fob access and a buzzer system for guest entry, offering enhanced security and peace of mind. In addition to your own parking, enjoy access to fantastic building amenities, including a fully equipped gym and on-site daycare. The location offers unbeatable convenience, with shopping, schools, parks, and playgrounds just minutes away, as well as easy access to major roadways like Stoney Trail and Deerfoot Trail. With a future LRT station nearby, this home is the perfect blend of comfort, convenience, and modern living.

## **Community Information**

Address 4214, 4641 128 Avenue

Subdivision Skyview Ranch

City Calgary
County Calgary
Province Alberta
Postal Code T3N 1T5