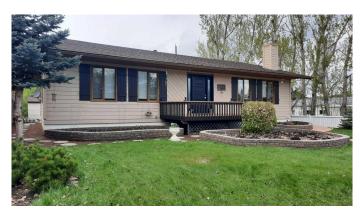

## \$409,900

3 Bedroom, 2.00 Bathroom, 1,536 sqft Residential on 0.15 Acres

Nacmine, Drumheller, Alberta

This home has been lovingly cared for and Pride of Ownership Prevails. Built by Nelson Homes this home features 3 bedrooms, vaulted ceilings, open concept living with gas fireplace, den/office, and 2 bathrooms. on a 4 foot crawl space basement which provides great storage. Covered back deck, front porch, side small deck, and landscaped yard with raspberries, Plum, potentillas, strawberries, and shed. If you are looking for living all on one level this could be for you. Numerous Maintenance upgrades in the last 2 years.