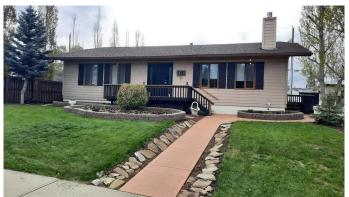

## \$409,900

3 Bedroom, 2.00 Bathroom, 1,536 sqft Residential on 0.15 Acres

Nacmine, Drumheller, Alberta

This home has been lovingly cared for and Pride of Ownership Prevails. Built by Nelson Homes this home features 3 bedrooms, vaulted ceilings, open concept living with gas fireplace, den/office, and 2 bathrooms. on a 4 foot crawl space basement which provides great storage. Covered back deck, front porch, side small deck, and landscaped yard with raspberries, Plum, potentillas, strawberries, and shed. If you are looking for living all on one level this could be for you. Numerous Maintenance upgrades in the last 2 years.