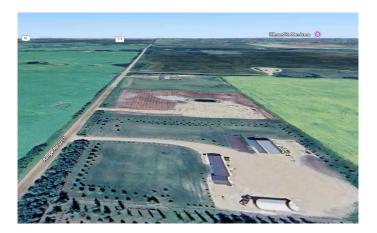

### \$176,500

0 Bedroom, 0.00 Bathroom, Land on 5.00 Acres

NONE, Rural, Saskatchewan

This 5 acre parcel is prepped and ready to build your perfect acerage home on. Minutes east from lloydminster this drive is pavement to the driveway. The land is completely fenced with 4 wire fencing. The land has been worked and graded to prepare the yard, driveway and house site. A new water well is drilled and ready to use. The water quality and quantity is great. The land is under the RM of Britannia which can provide flexibility for building shops or have a property with residential and commercial applications. There is a small water area which collects run off and adds to the aesthetic of the land. This land is great location and had a lot of the initial hard and expensive work already done. Take a look today.