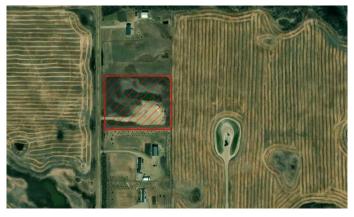

### \$176,500

0 Bedroom, 0.00 Bathroom, Land on 5.00 Acres

NONE, Rural, Saskatchewan

This 5 acre parcel is prepped and ready to build your perfect acerage home on. Minutes east from lloydminster this drive is pavement to the driveway. The land is completely fenced with 4 wire fencing. The land has been worked and graded to prepare the yard, driveway and house site. A new water well is drilled and ready to use. The water quality and quantity is great. The land is under the RM of Britannia which can provide flexibility for building shops or have a property with residential and commercial applications. There is a small water area which collects run off and adds to the aesthetic of the land. This land is great location and had a lot of the initial hard and expensive work already done. Take a look today.