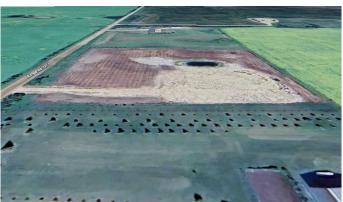

### \$176,500

0 Bedroom, 0.00 Bathroom, Land on 5.00 Acres

NONE, Rural, Saskatchewan

This 5 acre parcel is prepped and ready to build your perfect acerage home on. Minutes east from lloydminster this drive is pavement to the driveway. The land is completely fenced with 4 wire fencing. The land has been worked and graded to prepare the yard, driveway and house site. A new water well is drilled and ready to use. The water quality and quantity is great. The land is under the RM of Britannia which can provide flexibility for building shops or have a property with residential and commercial applications. There is a small water area which collects run off and adds to the aesthetic of the land. This land is great location and had a lot of the initial hard and expensive work already done. Take a look today.