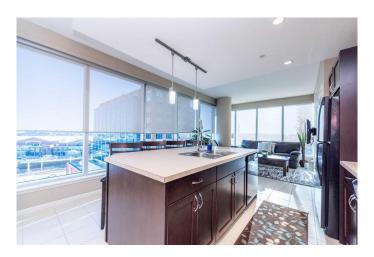

## \$409,000

2 Bedroom, 2.00 Bathroom, 924 sqft Residential on 0.00 Acres

Beltline, Calgary, Alberta

Step into this beautifully maintained 2-bedroom, 2-bathroom condo featuring stunning views of Downtown, the Stampede Grounds, and convenient access to 17 Ave, the Bow River, and transit. The thoughtful layout includes two spacious bedrooms, two full bathrooms, a modern kitchen, and a bright, open-concept living room that flows out to a balcony with beautiful views and plenty of natural light. This condo comes fully furnished, with all furniture and fixtures included for your convenience. The Nuera building offers a range of top-tier amenities, including a staffed reception desk, security, elevators, a fully equipped fitness center, visitor parking, and bike storage. Ideally located just steps from dining, shopping, transit, and directly across from the Stampede Grounds, this property offers the perfect mix of style and convenience. Contact your favorite Realtor to schedule a private showing today!

#### Interior

Interior Features Kitchen Island

Appliances Dishwasher, Electric Stove, Microwave, Refrigerator, Washer/Dryer

Stacked

Heating Forced Air, Central

Cooling Central Air