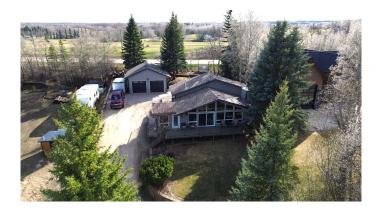

### \$579,900

4 Bedroom, 3.00 Bathroom, 1,331 sqft Residential on 0.33 Acres

NONE, Rural Red Deer County, Alberta

Live at the Lake and enjoy the peaceful recreation lifestyle of both water and golf! This charming chalet-style home offers a blend of comfort and nature, perfect for those seeking a lakeside and recreational lifestyle. Inside, you'll find soaring vaulted pine ceilings and a stunning wall of east-facing windows and beautiful patio doors that fill the home with natural light. The inviting living area features a cozy fireplace, creating a welcoming atmosphere and the well-appointed kitchen is equipped with granite countertops and ample storage, ideal for both everyday meals and entertaining. On the upper level the primary bedroom includes a 3-piece ensuite for added convenience and a walk in closet. A gorgeous sunroom provides the perfect spot to enjoy morning coffee or could easily double as a peaceful home office. Lower levels features a spacious family room with Murphy bed, two additional bedrooms a 3pc bathroom and an abundance of storage space, offering plenty of room for recreation or organization. The expansive wrap-around deck with glass railings provides a great space for outdoor living, while the large heated detached garage offers plenty of parking. A private, well-landscaped yard includes new patio stones and retaining walls, perfect for enjoying those summer evenings. With beach access just steps away and stunning lake views, this home offers the ideal balance of nature and

leisure. Additionally, you'll be close to the Whispering Pines Golf Course, which also offers dining facilities, enhancing the appeal of this home for those who love both outdoor activities and relaxation.