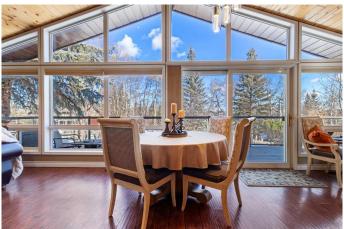

### \$579,900

4 Bedroom, 3.00 Bathroom, 1,331 sqft Residential on 0.33 Acres

NONE, Rural Red Deer County, Alberta

Live at the Lake and enjoy the peaceful recreation lifestyle of both water and golf! This charming chalet-style home offers a blend of comfort and nature, perfect for those seeking a lakeside and recreational lifestyle. Inside, you'll find soaring vaulted pine ceilings and a stunning wall of east-facing windows and beautiful patio doors that fill the home with natural light. The inviting living area features a cozy fireplace, creating a welcoming atmosphere and the well-appointed kitchen is equipped with granite countertops and ample storage, ideal for both everyday meals and entertaining. On the upper level the primary bedroom includes a 3-piece ensuite for added convenience and a walk in closet. A gorgeous sunroom provides the perfect spot to enjoy morning coffee or could easily double as a peaceful home office. Lower levels features a spacious family room with Murphy bed, two additional bedrooms a 3pc bathroom and an abundance of storage space, offering plenty of room for recreation or organization. The expansive wrap-around deck with glass railings provides a great space for outdoor living, while the large heated detached garage offers plenty of parking. A private, well-landscaped yard includes new patio stones and retaining walls, perfect for enjoying those summer evenings. With beach access just steps away and stunning lake views, this home offers the ideal balance of nature and