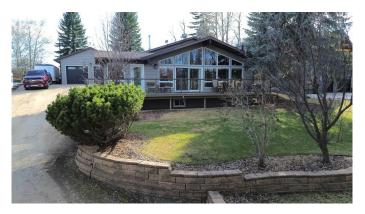

### \$579,900

4 Bedroom, 3.00 Bathroom, 1,331 sqft Residential on 0.33 Acres

NONE, Rural Red Deer County, Alberta

Live at the Lake and enjoy the peaceful recreation lifestyle of both water and golf! This charming chalet-style home offers a blend of comfort and nature, perfect for those seeking a lakeside and recreational lifestyle. Inside, you'll find soaring vaulted pine ceilings and a stunning wall of east-facing windows and beautiful patio doors that fill the home with natural light. The inviting living area features a cozy fireplace, creating a welcoming atmosphere and the well-appointed kitchen is equipped with granite countertops and ample storage, ideal for both everyday meals and entertaining. On the upper level the primary bedroom includes a 3-piece ensuite for added convenience and a walk in closet. A gorgeous sunroom provides the perfect spot to enjoy morning coffee or could easily double as a peaceful home office. Lower levels features a spacious family room with Murphy bed, two additional bedrooms a 3pc bathroom and an abundance of storage space, offering plenty of room for recreation or organization. The expansive wrap-around deck with glass railings provides a great space for outdoor living, while the large heated detached garage offers plenty of parking. A private, well-landscaped yard includes new patio stones and retaining walls, perfect for enjoying those summer evenings. With beach access just steps away and stunning lake views, this home offers the ideal balance of nature and

leisure. Additionally, you'll be close to the Whispering Pines Golf Course, which also offers dining facilities, enhancing the appeal of this home for those who love both outdoor activities and relaxation.