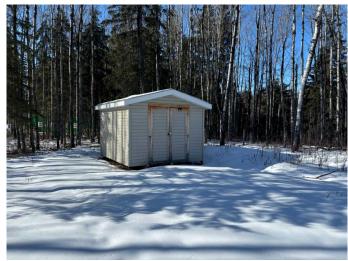

### \$205,000

0 Bedroom, 0.00 Bathroom, Land on 6.80 Acres

Skeleton Lake, Rural Athabasca County, Alberta

6.8 acre lot at Skeleton Lake, in Athabasca County. One of the newer subdivisions, Skeleton Lake Estates, offers walking distance to the lake, privacy, and nature close at hand. This large lot remains predominantly treed, with a clearing where the trailer, shed, and lake lifestyle await. There is even crown land off the north property line giving you extra wandering room. Property comes comes Side by Side, garden shed, and tranquility.