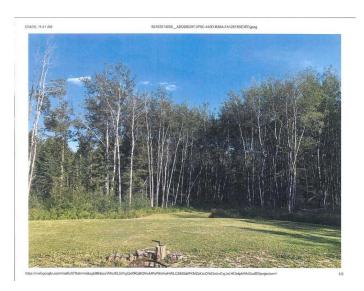

### \$205,000

0 Bedroom, 0.00 Bathroom, Land on 6.80 Acres

Skeleton Lake, Rural Athabasca County, Alberta

6.8 acre lot at Skeleton Lake, in Athabasca County. One of the newer subdivisions, Skeleton Lake Estates, offers walking distance to the lake, privacy, and nature close at hand. This large lot remains predominantly treed, with a clearing where the trailer, shed, and lake lifestyle await. There is even crown land off the north property line giving you extra wandering room. Property comes comes Side by Side, garden shed, and tranquility.