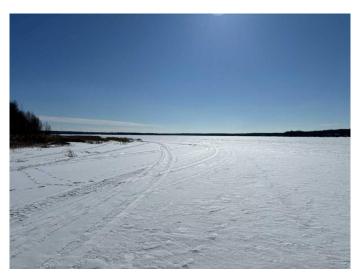

### \$205,000

0 Bedroom, 0.00 Bathroom, Land on 6.80 Acres

Skeleton Lake, Rural Athabasca County, Alberta

6.8 acre lot at Skeleton Lake, in Athabasca County. One of the newer subdivisions, Skeleton Lake Estates, offers walking distance to the lake, privacy, and nature close at hand. This large lot remains predominantly treed, with a clearing where the trailer, shed, and lake lifestyle await. There is even crown land off the north property line giving you extra wandering room. Property comes comes Side by Side, garden shed, and tranquility.