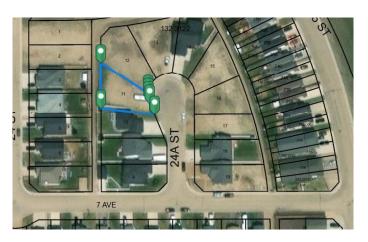

# \$88,600 - 714 24a Street, Wainwright

MLS® #A2205610

#### \$88,600

0 Bedroom, 0.00 Bathroom, Land on 0.17 Acres

Wainwright, Wainwright, Alberta

Looking for a Vacant residential lot? Check out this lot in Enstrom Phase 1A. Residential Subdivision with 7282 sq ft.

## **Community Information**

| 714 24a Street             |
|----------------------------|
| Wainwright                 |
| Wainwright                 |
| Wainwright No. 61, M.D. of |
| Alberta                    |
| T9W 0B6                    |
|                            |