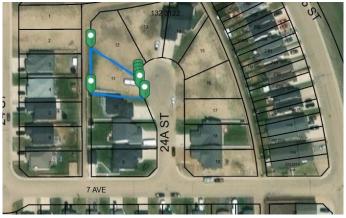

# \$88,600 - 714 24a Street, Wainwright

MLS® #A2205610

#### \$88,600

0 Bedroom, 0.00 Bathroom, Land on 0.17 Acres

Wainwright, Wainwright, Alberta

Looking for a Vacant residential lot? Check out this lot in Enstrom Phase 1A. Residential Subdivision with 7282 sq ft.

## **Community Information**

| 714 24a Street             |
|----------------------------|
| Wainwright                 |
| Wainwright                 |
| Wainwright No. 61, M.D. of |
| Alberta                    |
| T9W 0B6                    |
|                            |