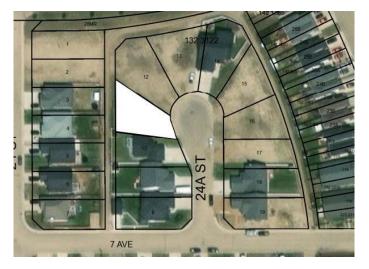

# \$88,600 - 714 24a Street, Wainwright

MLS® #A2205610

#### \$88,600

0 Bedroom, 0.00 Bathroom, Land on 0.17 Acres

Wainwright, Wainwright, Alberta

Looking for a Vacant residential lot? Check out this lot in Enstrom Phase 1A. Residential Subdivision with 7282 sq ft.

## **Community Information**

| 714 24a Street             |
|----------------------------|
| Wainwright                 |
| Wainwright                 |
| Wainwright No. 61, M.D. of |
| Alberta                    |
| T9W 0B6                    |
|                            |