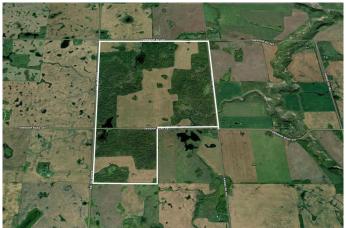

# \$4,800,000 - 9-43-18-w4 & Nw 4-43-18-w4, Rural Camrose County

MLS® #A2206324

\$4,800,000

0 Bedroom, 0.00 Bathroom, Land on 780.28 Acres

NONE, Rural Camrose County, Alberta

An exceptionally rare opportunityâ€"780.28 acres of unspoiled Alberta beautyâ€"an extraordinary legacy property spanning five contiguous quarter sections in the heart of Camrose County. This expansive and income-producing landholding is a rare find, combining the serenity of natural wilderness with the functionality of prime agricultural land. The landscape is a stunning mosaic of open cultivated fields, mature woodlands, natural wetlands, and a gently winding creekâ€"offering a picturesque and ecologically rich setting that supports a wide range of uses. Zoned General Agricultural and accessible year-round via county-maintained roads, this property provides exceptional versatility for farming, outdoor recreation, hunting, private retreats, or conservation-based development. Nature lovers will be drawn to the abundant wildlife that roam the landâ€"moose, deer, and waterfowl thrive in the property's diverse habitat, making it an ideal sanctuary for sportsmen or those seeking seclusion and connection with the land. Currently, approximately ~270 acres are cultivated and leased, offering immediate rental income, while an active surface lease and habitat retention agreement provide additional revenue streams. For those with a long-term vision, the property also offers subdivision potential across up to eight quarter sections,

## **Community Information**

Address 9-43-18-w4 & Nw 4-43-18-w4

Subdivision NONE

City Rural Camrose County

County Camrose County

Province Alberta

Postal Code T0B 1H0