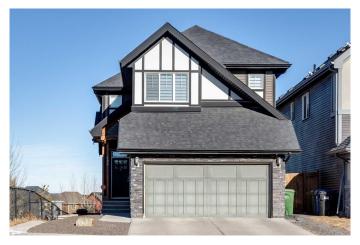

# \$895,000 - 108 Sherwood Gate Nw, Calgary

MLS® #A2206362

# \$895,000

6 Bedroom, 5.00 Bathroom, 2,280 sqft Residential on 0.11 Acres

Sherwood, Calgary, Alberta

Welcome to this stunning WALK-OUT basement home with 6 bedrooms and 4.5 bathrooms in the sought-after community of Sherwood! Located right beside a large GREENSPACE area with a childrens park / playground, this 2-storey home is beautifully designed throughout. Step inside and you're greeted with gorgeous hardwood flooring and large windows - flooding the main level with an abundance of natural light. The stylish yet functional kitchen features a large central island, GRANITE countertops, plenty of cabinets and stainless steel appliances. With a spacious living room, a breakfast nook and a formal dining area, this home is perfect for entertaining friends and family! The main level deck is accessible right from the kitchen and offers lovely VIEWS of the greenspace / park area. There is also a generously sized office located on the main level - perfect for those working from home! Heading upstairs you'II appreciate the design details of the stylish metal railings and the hardwood flooring throughout. 4 bedrooms and 3 full bathrooms ensure plenty of living space for your family. The massive primary bedroom features a walk-in closet and a 5-pc ensuite bath with a walk-in shower, tub and dual sinks finished with granite countertops. The 2nd bedroom has it's own 4-pc ensuite bathroom. 2 additional bedrooms, a 4-pc bathroom, an **UPSTAIRS LAUNDRY** room and a family room complete this upper level. The fully finished WALK-OUT basement has 2

additional bedrooms, a 4-pc bathroom, a SEPARATE washer/dryer and an additional refrigerator making it possible to add a legal suite in the future - subject to City approvals. The low maintenance backyard with beautiful trees and shrubs is a great place to spend your summer evenings! Central AIR-CONDITIONING keeps you cool when needed! Addition UPGRADES include a BRAND NEW ROOF (2025) and a BRAND NEW OVERSIZED 75 gal. hot water tank (2025). With over 3,100 sq ft of livable space and located within a short drive from the Creekside and Beacon Hill shopping complexes, and access to the rest of the city via Shaganppi and Stoney trail, this home is a must see! Call to book your private showing today.