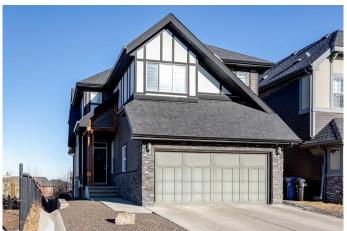

# \$895,000 - 108 Sherwood Gate Nw, Calgary

MLS® #A2206362

# \$895,000

6 Bedroom, 5.00 Bathroom, 2,280 sqft Residential on 0.11 Acres

Sherwood, Calgary, Alberta

Welcome to this stunning WALK-OUT basement home with 6 bedrooms and 4.5 bathrooms in the sought-after community of Sherwood! Located right beside a large GREENSPACE area with a childrens park / playground, this 2-storey home is beautifully designed throughout. Step inside and you're greeted with gorgeous hardwood flooring and large windows - flooding the main level with an abundance of natural light. The stylish yet functional kitchen features a large central island, GRANITE countertops, plenty of cabinets and stainless steel appliances. With a spacious living room, a breakfast nook and a formal dining area, this home is perfect for entertaining friends and family! The main level deck is accessible right from the kitchen and offers lovely VIEWS of the greenspace / park area. There is also a generously sized office located on the main level - perfect for those working from home! Heading upstairs you'II appreciate the design details of the stylish metal railings and the hardwood flooring throughout. 4 bedrooms and 3 full bathrooms ensure plenty of living space for your family. The massive primary bedroom features a walk-in closet and a 5-pc ensuite bath with a walk-in shower, tub and dual sinks finished with granite countertops. The 2nd bedroom has it's own 4-pc ensuite bathroom. 2 additional bedrooms, a 4-pc bathroom, an **UPSTAIRS LAUNDRY** room and a family room complete this upper level. The fully finished WALK-OUT basement has 2

additional bedrooms, a 4-pc bathroom, a SEPARATE washer/dryer and an additional refrigerator making it possible to add a legal suite in the future - subject to City approvals. The low maintenance backyard with beautiful trees and shrubs is a great place to spend your summer evenings! Central AIR-CONDITIONING keeps you cool when needed! Addition UPGRADES include a BRAND NEW ROOF (2025) and a BRAND NEW OVERSIZED 75 gal. hot water tank (2025). With over 3,100 sq ft of livable space and located within a short drive from the Creekside and Beacon Hill shopping complexes, and access to the rest of the city via Shaganppi and Stoney trail, this home is a must see! Call to book your private showing today.