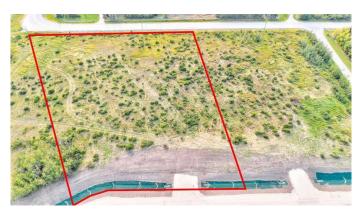

### \$219,000

0 Bedroom, 0.00 Bathroom, Land on 2.62 Acres

Richmond Hill Estates., Rural Grande Prairie No. 1, County of, Alberta

Brand new development in Richmond Hill Estates! Minutes away from Grande Prairie. This community is a sought afterlocation where families have settled for years for the convenience of location as well as the stunning views both East and West. Buy a lot,Design your Plan, Connect with a Builder and make your dreams come true. Lots range of light tree cover and partially open, developingmade easy. Need help designing,drawing, or coordinating we can help connect you to the right people. Have your agent reach out to ustoday and book your showing to explore your future yard.

#### **Essential Information**

MLS® # A2206399 Price \$219,000

Bathrooms 0.00
Acres 2.62
Type Land

Sub-Type Residential Land

Status Active