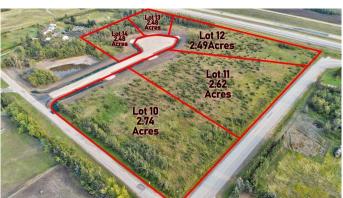

### \$219,000

0 Bedroom, 0.00 Bathroom, Land on 2.62 Acres

Richmond Hill Estates., Rural Grande Prairie No. 1, County of, Alberta

Brand new development in Richmond Hill Estates! Minutes away from Grande Prairie. This community is a sought afterlocation where families have settled for years for the convenience of location as well as the stunning views both East and West. Buy a lot,Design your Plan, Connect with a Builder and make your dreams come true. Lots range of light tree cover and partially open, developingmade easy. Need help designing,drawing, or coordinating we can help connect you to the right people. Have your agent reach out to ustoday and book your showing to explore your future yard.

#### **Essential Information**

MLS® # A2206399 Price \$219,000

Bathrooms 0.00
Acres 2.62
Type Land

Sub-Type Residential Land

Status Active

# **Community Information**

Address 11, 701413 Range Road 72

Subdivision Richmond Hill Estates.

City Rural Grande Prairie No. 1, County of

County Grande Prairie No. 1, County of

Province Alberta
Postal Code T8W5J6