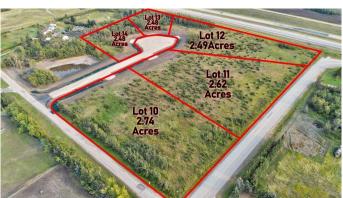

### \$219,000

0 Bedroom, 0.00 Bathroom, Land on 2.49 Acres

Richmond Hill Estates., Rural Grande Prairie No. 1, County of, Alberta

Brand new development in Richmond Hill Estates! Minutes away from Grande Prairie. This community is a sought afterlocation where families have settled for years for the convenience of location as well as the stunning views both East and West. Buy a lot,Design your Plan, Connect with a Builder and make your dreams come true. Lots range of light tree cover and partially open, developingmade easy. Need help designing, drawing, or coordinating we can help connect you to the right people. Have your agent reach out to ustoday and book your showing to explore your future yard.

#### **Essential Information**

MLS® # A2206402 Price \$219,000

Bathrooms 0.00 Acres 2.49 Type Land

Sub-Type Residential Land

Status Active