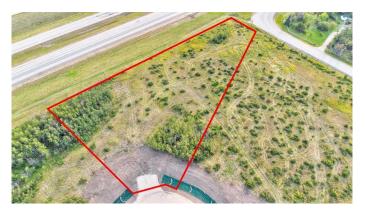

### \$219,000

0 Bedroom, 0.00 Bathroom, Land on 2.49 Acres

Richmond Hill Estates., Rural Grande Prairie No. 1, County of, Alberta

Brand new development in Richmond Hill Estates! Minutes away from Grande Prairie. This community is a sought afterlocation where families have settled for years for the convenience of location as well as the stunning views both East and West. Buy a lot,Design your Plan, Connect with a Builder and make your dreams come true. Lots range of light tree cover and partially open, developingmade easy. Need help designing, drawing, or coordinating we can help connect you to the right people. Have your agent reach out to ustoday and book your showing to explore your future yard.