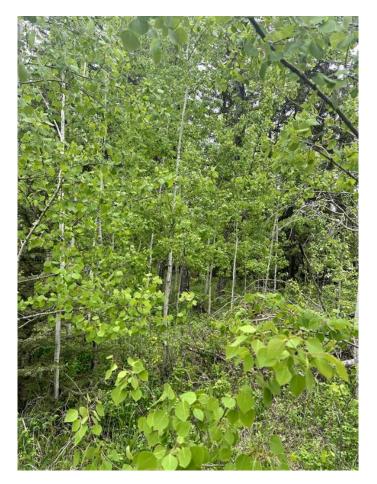

#### \$98,800

0 Bedroom, 0.00 Bathroom, Land on 0.18 Acres

Bergen Springs, Rural Mountain View County, Alberta

Stop booking campsites months in advance, and secure your own site all year round. Nestled in the serene landscapes just south of Sundre and a short hour's drive from Calgary, Bergen Springs Estates presents an idyllic rural haven with breathtaking mountain vistas. Comprising 178 lots, this community boasts a harmonious blend of natural tranquility and modern convenience. Lot 171, a charming pie-shaped haven adorned with mature trees, remains untouched and offers an ideal setting for RV enthusiasts or those envisioning their bespoke cabin retreat. Water and Electricity (100 AMP) are at the property lot line, as well as treated water (May-Oct); some lots have cisterns for year-round water, and natural gas is also available, with septic upon approval. Low annual condo fees of \$560 include snow removal, seasonal water, landscaping, and maintenance of the common areas, including the clubhouse. Residents relish in a suite of amenities including walking trails, a serene pond, a children's park, community garden, and a community center, complemented by seasonal delights like pondside ice skating during winter months and fishing in summer. Engage in an array of communal events while reveling in the beauty of nature, with opportunities for kayaking, snowshoeing, and fly fishing along the nearby Fallen Timber river. Three golf courses are nearby, and great river

#### Exterior

| Lot Description | Brush, Pie Shaped Lot, Treed |
|-----------------|------------------------------|
|-----------------|------------------------------|