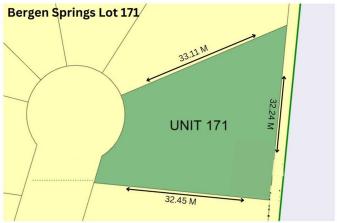

#### \$98,800

0 Bedroom, 0.00 Bathroom, Land on 0.18 Acres

Bergen Springs, Rural Mountain View County, Alberta

Stop booking campsites months in advance, and secure your own site all year round. Nestled in the serene landscapes just south of Sundre and a short hour's drive from Calgary, Bergen Springs Estates presents an idyllic rural haven with breathtaking mountain vistas. Comprising 178 lots, this community boasts a harmonious blend of natural tranquility and modern convenience. Lot 171, a charming pie-shaped haven adorned with mature trees, remains untouched and offers an ideal setting for RV enthusiasts or those envisioning their bespoke cabin retreat. Water and Electricity (100 AMP) are at the property lot line, as well as treated water (May-Oct); some lots have cisterns for year-round water, and natural gas is also available, with septic upon approval. Low annual condo fees of \$560 include snow removal, seasonal water, landscaping, and maintenance of the common areas, including the clubhouse. Residents relish in a suite of amenities including walking trails, a serene pond, a children's park, community garden, and a community center, complemented by seasonal delights like pondside ice skating during winter months and fishing in summer. Engage in an array of communal events while reveling in the beauty of nature, with opportunities for kayaking, snowshoeing, and fly fishing along the nearby Fallen Timber river. Three golf courses are nearby, and great river

#### Exterior

| Lot Description | Brush, Pie Shaped Lot, Treed |
|-----------------|------------------------------|
|-----------------|------------------------------|