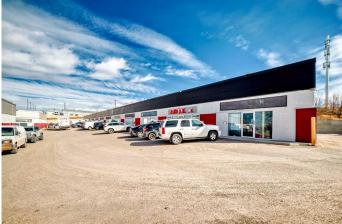

#### \$490,000

0 Bedroom, 0.00 Bathroom, Commercial on 0.00 Acres

Meridian, Calgary, Alberta

FOR SALE, Industrial Bay. This centrally located unit offers 1778 sqft of main floor space, thoughtfully designed with a welcoming showroom/office area at the front. The additional 899 sqft mezzanine provides flexible space for storage or office expansion. The rear warehouse space features impressive high ceilings and a large, ground-level overhead door for seamless loading and unloading. Enjoy the comfort of central A/C and the convenience of 4 assigned parking stalls. A perfect blend of professional image and practical functionality. Close toDowntown, Deerfoot, Airport and much more, a must to see.