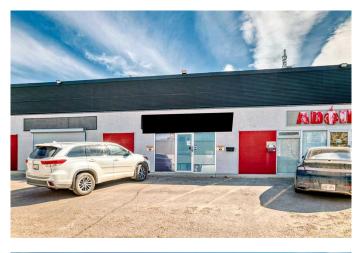

#### \$490,000

0 Bedroom, 0.00 Bathroom, Commercial on 0.00 Acres

Meridian, Calgary, Alberta

FOR SALE, Industrial Bay. This centrally located unit offers 1778 sqft of main floor space, thoughtfully designed with a welcoming showroom/office area at the front. The additional 899 sqft mezzanine provides flexible space for storage or office expansion. The rear warehouse space features impressive high ceilings and a large, ground-level overhead door for seamless loading and unloading. Enjoy the comfort of central A/C and the convenience of 4 assigned parking stalls. A perfect blend of professional image and practical functionality. Close toDowntown, Deerfoot, Airport and much more, a must to see.