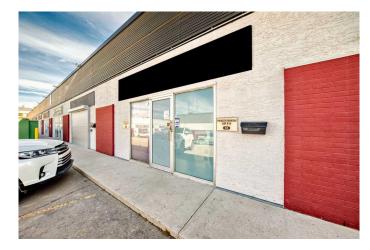

#### \$490,000

0 Bedroom, 0.00 Bathroom, Commercial on 0.00 Acres

Meridian, Calgary, Alberta

FOR SALE, Industrial Bay. This centrally located unit offers 1778 sqft of main floor space, thoughtfully designed with a welcoming showroom/office area at the front. The additional 899 sqft mezzanine provides flexible space for storage or office expansion. The rear warehouse space features impressive high ceilings and a large, ground-level overhead door for seamless loading and unloading. Enjoy the comfort of central A/C and the convenience of 4 assigned parking stalls. A perfect blend of professional image and practical functionality. Close toDowntown, Deerfoot, Airport and much more, a must to see.