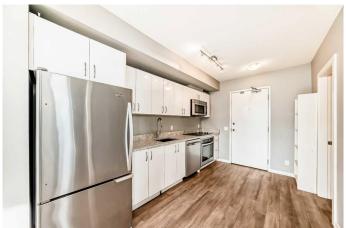

### \$258,000

2 Bedroom, 1.00 Bathroom, 440 sqft Residential on 0.00 Acres

Downtown East Village, Calgary, Alberta

Welcome to this wonderful 2-bedroom, 1-bath apartment nestled in the vibrant inner-city neighborhood of Downtown East Village. This open-concept unit features stylish flooring throughout. The spacious living room extends to an inviting balcony, perfect for relaxation while enjoying breathtaking city and river views. The modern kitchen is equipped with sleek cabinetry and appliances, while two sizable bedrooms are filled with natural light. A well-appointed bathroom completes this functional layout. For added convenience, underground bicycle storage is available. This apartment also offers a range of amenities, including a party room, fitness center, 24-hour security, a rooftop terrace, and more. Ideally located within walking distance of everything East Village has to offerâ€"Central Library, C-Train, Studio Bell & Arts Centre, Bow River Pathways, Real Canadian Superstore, and a variety of restaurants, coffee shops, and bars. Book your private showing today!

#### Interior

Interior Features See Remarks

Appliances Dishwasher, Electric Stove, Microwave Hood Fan, Washer/Dryer

Heating Baseboard

Cooling None