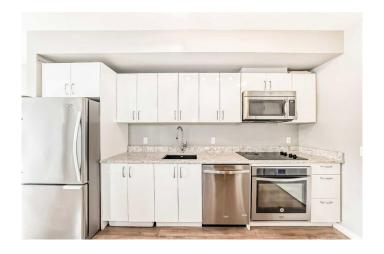

### \$258,000

2 Bedroom, 1.00 Bathroom, 440 sqft Residential on 0.00 Acres

Downtown East Village, Calgary, Alberta

Welcome to this wonderful 2-bedroom, 1-bath apartment nestled in the vibrant inner-city neighborhood of Downtown East Village. This open-concept unit features stylish flooring throughout. The spacious living room extends to an inviting balcony, perfect for relaxation while enjoying breathtaking city and river views. The modern kitchen is equipped with sleek cabinetry and appliances, while two sizable bedrooms are filled with natural light. A well-appointed bathroom completes this functional layout. For added convenience, underground bicycle storage is available. This apartment also offers a range of amenities, including a party room, fitness center, 24-hour security, a rooftop terrace, and more. Ideally located within walking distance of everything East Village has to offerâ€"Central Library, C-Train, Studio Bell & Arts Centre, Bow River Pathways, Real Canadian Superstore, and a variety of restaurants, coffee shops, and bars. Book your private showing today!

#### Interior

Interior Features See Remarks

Appliances Dishwasher, Electric Stove, Microwave Hood Fan, Washer/Dryer

Heating Baseboard

Cooling None