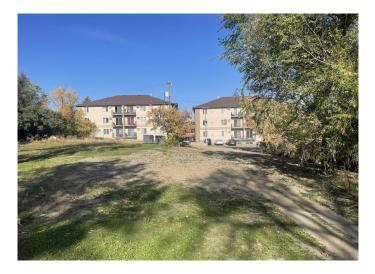

#### \$95,999

0 Bedroom, 0.00 Bathroom, Land on 0.15 Acres

SE Hill, Medicine Hat, Alberta

Investor Alert!!! This 50ftx130ft lot is located in desirable SE Hill. Walking distance to city hall, the Esplanade, coffee shops, shopping and much more. Zoned MU-D