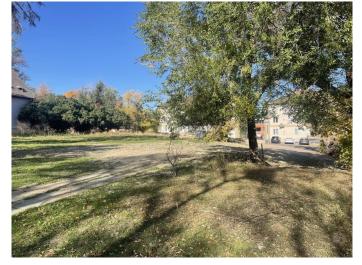

#### \$95,999

0 Bedroom, 0.00 Bathroom, Land on 0.15 Acres

SE Hill, Medicine Hat, Alberta

Investor Alert!!! This 50ftx130ft lot is located in desirable SE Hill. Walking distance to city hall, the Esplanade, coffee shops, shopping and much more. Zoned MU-D