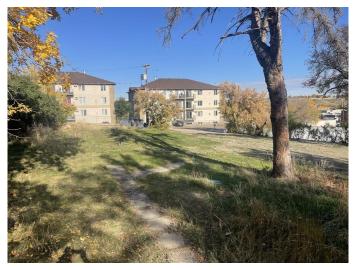

#### \$95,999

0 Bedroom, 0.00 Bathroom, Land on 0.15 Acres

SE Hill, Medicine Hat, Alberta

Investor Alert!!! This 50ftx130ft lot is located in desirable SE Hill. Walking distance to city hall, the Esplanade, coffee shops, shopping and much more. Zoned MU-D