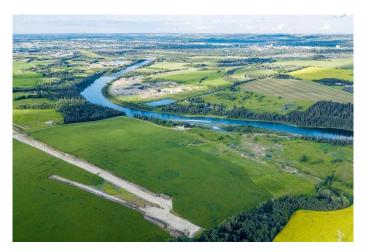

# \$1,340,000

0 Bedroom, 0.00 Bathroom, Agri-Business on 105.10 Acres

NONE, Rural Red Deer County, Alberta

Up for offer is this picturesque 105.7-acre parcel nestled on the banks of the Red Deer River. This land is located only a few minutes west of the city. The location of the Land is very Private with no Through Roads. This land is being currently farmed for cereal crops. Beside the River is an old gravel claim. This land was tested a few years ago for sand and gravel. The sand on this land is of high quality and could be used for many different applications. This would make for a perfect place to build your dream home, overlooking the River, a private beach area, and a great place to launch your riverboat. The land slopes from the top West boundaries down towards the eastern portion which is at the River. to genuinely appreciate this parcel of land it must be viewed