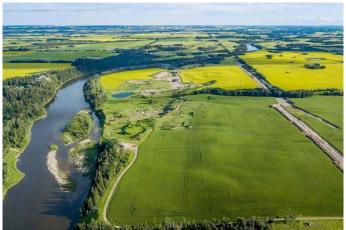

# \$1,340,000

0 Bedroom, 0.00 Bathroom, Agri-Business on 105.10 Acres

NONE, Rural Red Deer County, Alberta

Up for offer is this picturesque 105.7-acre parcel nestled on the banks of the Red Deer River. This land is located only a few minutes west of the city. The location of the Land is very Private with no Through Roads. This land is being currently farmed for cereal crops. Beside the River is an old gravel claim. This land was tested a few years ago for sand and gravel. The sand on this land is of high quality and could be used for many different applications. This would make for a perfect place to build your dream home, overlooking the River, a private beach area, and a great place to launch your riverboat. The land slopes from the top West boundaries down towards the eastern portion which is at the River. to genuinely appreciate this parcel of land it must be viewed