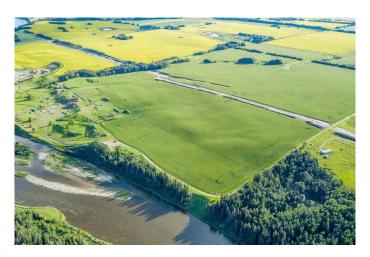

# \$1,340,000

0 Bedroom, 0.00 Bathroom, Agri-Business on 105.10 Acres

NONE, Rural Red Deer County, Alberta

Up for offer is this picturesque 105.7-acre parcel nestled on the banks of the Red Deer River. This land is located only a few minutes west of the city. The location of the Land is very Private with no Through Roads. This land is being currently farmed for cereal crops. Beside the River is an old gravel claim. This land was tested a few years ago for sand and gravel. The sand on this land is of high quality and could be used for many different applications. This would make for a perfect place to build your dream home, overlooking the River, a private beach area, and a great place to launch your riverboat. The land slopes from the top West boundaries down towards the eastern portion which is at the River. to genuinely appreciate this parcel of land it must be viewed