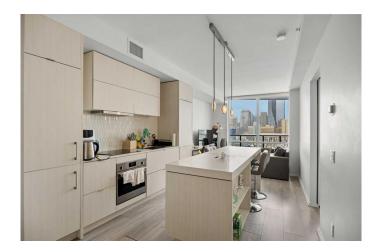

The sleek Kitchen is equipped with quartz countertops and a central island with a breakfast bar. It features a stylish backsplash, a built-in oven, an electric cooktop and stainless steel appliances. The open-concept layout features a seamless flow between the Kitchen and Living Room, creating an inviting open floor plan perfect for entertaining or relaxing in comfort. The Primary Bedroom is generously sized while there is a Den with Glass door that is perfect to be the home office. A well-appointed 4-piece Bathroom and In-Suite Laundry add to the unit's functionality.

#### Interior

Interior Features Breakfast Bar, High Ceilings, Kitchen Island, Open Floorplan, Quartz

Counters

Appliances Built-In Oven, Dishwasher, Dryer, Electric Stove, Microwave, Range

Hood, Refrigerator, Washer, Window Coverings