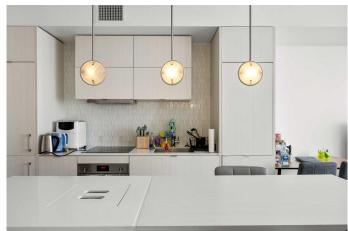

The sleek Kitchen is equipped with quartz countertops and a central island with a breakfast bar. It features a stylish backsplash, a built-in oven, an electric cooktop and stainless steel appliances. The open-concept layout features a seamless flow between the Kitchen and Living Room, creating an inviting open floor plan perfect for entertaining or relaxing in comfort. The Primary Bedroom is generously sized while there is a Den with Glass door that is perfect to be the home office. A well-appointed 4-piece Bathroom and In-Suite Laundry add to the unit's functionality.

#### Interior

Interior Features Breakfast Bar, High Ceilings, Kitchen Island, Open Floorplan, Quartz

Counters

Appliances Built-In Oven, Dishwasher, Dryer, Electric Stove, Microwave, Range

Hood, Refrigerator, Washer, Window Coverings