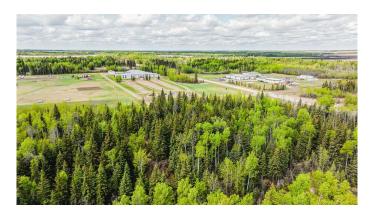

Opportunity like this doesn't knockâ€"it roars. Located right in the community of Savanna, across from the Agricultural Society and Kâ€"12 school, this 149-acre recreational and agri-business parcel is poised for residential development, recreation, or long-term investment. Towering mature spruce trees, a large dugout, and the possibility to subdivide make this a rare and versatile find. Whether you're envisioning a private hunting lodge (WMU 359), eco-retreat, tree farm, or future campground/business venture, the canvas is wide openâ€"with natural gas, electricity and municipal water nearby and satellite internet (soon to be fibre) and cell service available. Property Highlights: 149 acres of rich, mixed-use landâ€"untouched and full of potential

Mature timber throughout, including large stands of spruce, Large dugout for water, recreation, or livestock use, Highway frontage on paved Hwy 681â€"prime visibility and access, Bordering Savannaâ€"walking distance to the school, fire hall, and ice rink. Zoned AG with potential for subdivision or rezoning (buyer due diligence).

Excellent hunting (WMU 359) and recreational appeal in Saddle Hillsâ€"also minutes from Moonshine Lake, the Peace River, and the

Dunvegan West Wildlands Provincial Park. Prime for: Private wilderness retreat or hunt camp, Tree farm, agri-venture, or permaculture project, Subdividable investment or potential RV campground (zoning required), Long-term hold with community adjacency and highway access. Please Note: Viewing by appointment only. No unauthorized access. No quads allowed at this time. Bonus: Ask about the additional commercial listing nearbyâ€"bundle both parcels and negotiate your next big move!