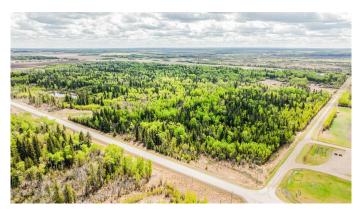

## \$275,000

0 Bedroom, 0.00 Bathroom, Agri-Business on 149.00 Acres

NONE, Rural Saddle Hills County, Alberta

149 Acres of Untapped Potential in the Heart of Savanna, Directly off Paved Highway 681 | Saddle Hills County |

Opportunity like this doesn't knockâ€"it roars. Located right in the community of Savanna, across from the Agricultural Society and Kâ€"12 school, this 149-acre recreational and agri-business parcel is poised for residential development, recreation, or long-term investment. Towering mature spruce trees, a large dugout, and the possibility to subdivide make this a rare and versatile find. Whether you're envisioning a private hunting lodge (WMU 359), eco-retreat, tree farm, or future campground/business venture, the canvas is wide openâ€"with natural gas, electricity and municipal water nearby and satellite internet (soon to be fibre) and cell service available. Property Highlights: 149 acres of rich, mixed-use landâ€"untouched and full of potential

Mature timber throughout, including large stands of spruce, Large dugout for water, recreation, or livestock use, Highway frontage on paved Hwy 681â€"prime visibility and access, Bordering Savannaâ€"walking distance to the school, fire hall, and ice rink. Zoned AG with potential for subdivision or rezoning (buyer due diligence).