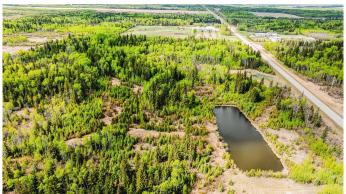

Opportunity like this doesn't knockâ€"it roars. Located right in the community of Savanna, across from the Agricultural Society and Kâ€"12 school, this 149-acre recreational and agri-business parcel is poised for residential development, recreation, or long-term investment. Towering mature spruce trees, a large dugout, and the possibility to subdivide make this a rare and versatile find. Whether you're envisioning a private hunting lodge (WMU 359), eco-retreat, tree farm, or future campground/business venture, the canvas is wide openâ€"with natural gas, electricity and municipal water nearby and satellite internet (soon to be fibre) and cell service available. Property Highlights: 149 acres of rich, mixed-use landâ€"untouched and full of potential

Mature timber throughout, including large stands of spruce, Large dugout for water, recreation, or livestock use, Highway frontage on paved Hwy 681â€"prime visibility and access, Bordering Savannaâ€"walking distance to the school, fire hall, and ice rink. Zoned AG with potential for subdivision or rezoning (buyer due diligence).