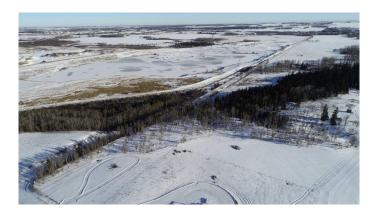

### \$879,000

0 Bedroom, 0.00 Bathroom, Land on 85.25 Acres

NONE, Rural Ponoka County, Alberta

Country living and convenience are what you will find with this exceptional 85+acre parcel just minutes from town. This stunning property features mature trees, a natural creek (Wolf Creek), and a peaceful setting, making it an ideal location to build your dream home in the country. It is conveniently located between Highway 2 and Highway 2A. With prime building sites and easy access to town, you can enjoy rural tranquility without sacrificing convenience. Future road improvements in 2025 include plans for three new bridges and building up the road, enhancing accessibility, while power and gas are at the property line; providing a head start for your construction plans. The land offers endless possibilities, from creating a hobby farm to utilizing as grazing land or even pursuing subdivision opportunities.

This picturesque land is a rare find that presents natural beauty, practicality, and a prime location.