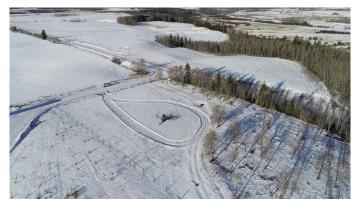

### \$879,000

0 Bedroom, 0.00 Bathroom, Land on 85.25 Acres

NONE, Rural Ponoka County, Alberta

Country living and convenience are what you will find with this exceptional 85+acre parcel just minutes from town. This stunning property features mature trees, a natural creek (Wolf Creek), and a peaceful setting, making it an ideal location to build your dream home in the country. It is conveniently located between Highway 2 and Highway 2A. With prime building sites and easy access to town, you can enjoy rural tranquility without sacrificing convenience. Future road improvements in 2025 include plans for three new bridges and building up the road, enhancing accessibility, while power and gas are at the property line; providing a head start for your construction plans. The land offers endless possibilities, from creating a hobby farm to utilizing as grazing land or even pursuing subdivision opportunities.

This picturesque land is a rare find that presents natural beauty, practicality, and a prime location.