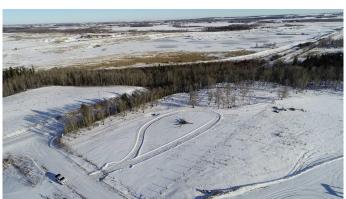

### \$879,000

0 Bedroom, 0.00 Bathroom, Land on 85.25 Acres

NONE, Rural Ponoka County, Alberta

Country living and convenience are what you will find with this exceptional 85+acre parcel just minutes from town. This stunning property features mature trees, a natural creek (Wolf Creek), and a peaceful setting, making it an ideal location to build your dream home in the country. It is conveniently located between Highway 2 and Highway 2A. With prime building sites and easy access to town, you can enjoy rural tranquility without sacrificing convenience. Future road improvements in 2025 include plans for three new bridges and building up the road, enhancing accessibility, while power and gas are at the property line; providing a head start for your construction plans. The land offers endless possibilities, from creating a hobby farm to utilizing as grazing land or even pursuing subdivision opportunities.

This picturesque land is a rare find that presents natural beauty, practicality, and a prime location.