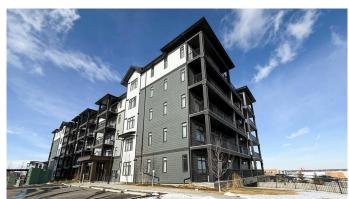

#### \$439,500

2 Bedroom, 2.00 Bathroom, 913 sqft Residential on 0.00 Acres

Sage Hill, Calgary, Alberta

Enjoy the luxury of TWO PARKING STALLS, including one undergroundâ€"an exceptional feature!

This elegant ground-floor, two-bedroom, two-bathroom condo blends European-inspired style with modern convenience. Neutral tones, custom picture molding, and luxury vinyl plank flooring create a timeless, inviting atmosphere. Step outside to walking paths, and access the underground parking with just one set of stairsâ€"no need to take the elevator. The open-concept kitchen features an induction stove, undermount sinks, upgraded lighting, and a spacious island perfect for entertaining. Custom blinds and closet organizers add style and practicality. Step out onto the expansive balcony with a natural gas hookup for your BBQâ€"ideal for relaxing or hosting guests.

#### Interior

Interior Features No Animal Home, No Smoking Home, Open Floorplan

Appliances Dishwasher, Microwave, Microwave Hood Fan, Refrigerator, Stove(s),

Washer/Dryer Stacked

Heating Baseboard, Natural Gas