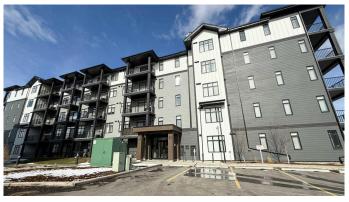

# \$439,500 - 103, 30 Sage Hill Walk Nw, Calgary

MLS® #A2208404

#### \$439,500

2 Bedroom, 2.00 Bathroom, 913 sqft Residential on 0.00 Acres

Sage Hill, Calgary, Alberta

Enjoy the luxury of TWO PARKING STALLS, including one undergroundâ€"an exceptional feature!

This elegant ground-floor, two-bedroom, two-bathroom condo blends European-inspired style with modern convenience. Neutral tones, custom picture molding, and luxury vinyl plank flooring create a timeless, inviting atmosphere. Step outside to walking paths, and access the underground parking with just one set of stairsâ€"no need to take the elevator. The open-concept kitchen features an induction stove, undermount sinks, upgraded lighting, and a spacious island perfect for entertaining. Custom blinds and closet organizers add style and practicality. Step out onto the expansive balcony with a natural gas hookup for your BBQâ€"ideal for relaxing or hosting guests.

# **Exterior**

Exterior Features Balcony, Playground

Roof Asphalt Shingle

Construction Wood Frame