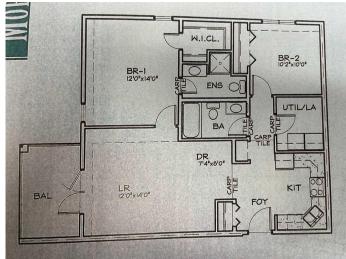

# \$235,000

2 Bedroom, 2.00 Bathroom, 904 sqft Residential on 0.00 Acres

Wainwright, Wainwright, Alberta

Convenience and Comfort at Morgan Place Condos! If you're looking for a spacious, low-maintenance home in a prime location, look no further than this stunning two-bedroom apartment-style condo in the sought-after Morgan Place Condos. Built in 2009, this well-designed unit offers the perfect blend of modern living and everyday convenience. One of the standout features of this condo is its generous layout, offering two nicely sized bedrooms and a 4-piece bathroom. Whether you need extra space for a growing family, a home office, or a guest room, this condo has you covered. The open-concept kitchen, dining, and living area create a warm and inviting space, perfect for entertaining or relaxing after a long day. Storage is never an issue, thanks to the dedicated laundry room that also doubles as a storage area. You'll have plenty of space to keep your belongings organized while enjoying the convenience of in-suite laundry. Say goodbye to yard work! This maintenance-free lifestyle allows you to focus on what truly matters while enjoying the perks of condo living. One of the biggest bonuses of this unit is the heated underground parkingâ€"no more scraping ice off your car in the winter or worrying about parking spots. Located close to all amenities, you'II have everything you need just minutes away, including shopping, restaurants, schools, parks, and walking trails. Don't miss this fantastic opportunity to own a beautiful condo in a prime location. Contact us today to

# **Essential Information**

MLS® # A2208521 Price \$235.000

Bedrooms 2
Bathrooms 2.00
Full Baths 2
Square Footage 904
Acres 0.00

Year Built 2008

Type Residential Sub-Type Apartment

Style Single Level Unit

Status Active