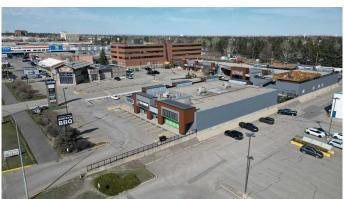

#### \$32

0 Bedroom, 0.00 Bathroom, Commercial on 3.69 Acres

Willow Park, Calgary, Alberta

Prime Anchor Tenant opportunity Grocery, Retail, Medical, Pharmacy, Financial, Professional. etc. available within Century Park Plaza, May 1, 2025. Up to 10,192 sq. ft. of flexible space. Subdivision considered, Key Highlights Include: highly sought after affluent community of Willow Park, Prime exposure high visibility location with signage opportunities along high traffic corridor. Impressive recently renovated Centre offering tall glass storefront, high ceilings, and modern bright open space. Convenient ample parking including upper level parkade. The community, established tenants and high traffic exposure along Macleod Trail and Bonaventure Drive great a strong draw to the Centre. This space is currently tenant-occupied and available by appointment only. Please do not disturb current tenants.