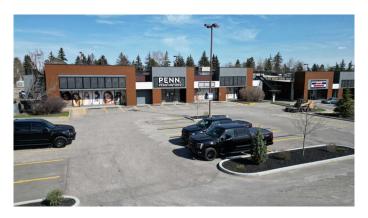

#### \$32

0 Bedroom, 0.00 Bathroom, Commercial on 3.69 Acres

Willow Park, Calgary, Alberta

Prime Anchor Tenant opportunity Grocery, Retail, Medical, Pharmacy, Financial, Professional. etc. available within Century Park Plaza, May 1, 2025. Up to 10,192 sq. ft. of flexible space. Subdivision considered, Key Highlights Include: highly sought after affluent community of Willow Park, Prime exposure high visibility location with signage opportunities along high traffic corridor. Impressive recently renovated Centre offering tall glass storefront, high ceilings, and modern bright open space. Convenient ample parking including upper level parkade. The community, established tenants and high traffic exposure along Macleod Trail and Bonaventure Drive great a strong draw to the Centre. This space is currently tenant-occupied and available by appointment only. Please do not disturb current tenants.