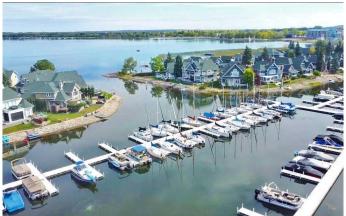

## \$849,900

3 Bedroom, 3.00 Bathroom, 1,622 sqft Residential on 0.11 Acres

Marina Bay, Sylvan Lake, Alberta

Situated in the heart of beautiful Marina Bay, this stunning lakefront home offers a lifestyle you will soon realize is loaded with goodness. Imagine waking up each morning to the gentle sound of the water, the sun casting a golden hue over the serene lake. This is not just a house, this is your place to call "HOME". As you step inside, you are greeted by an open concept living space that immediately offers views to the water from the floor to ceiling windows that face the lake. The home features a gourmet kitchen with sit up eating island and plenty of working space and cabinets. Sun filled dining area offering front row seats to the endless outdoor canvas of the changing seasons. Elegant living room complete with cozy fireplace completes this open concept living space, so great for entertaining family and friends. There is also a 2pc bath and laundry on this level. The upper floor boasts 3 bedrooms and a 4pc bath. The large primary bedroom has a 3pc ensuite and walk in closet. Outside you will love the deck overlooking the lake, double attached garage, and nicely landscaped yard. Avid boater? Fishing enthusiast? Winter outdoor activity lover? Everything is right out your back door. As a resident, you have access to the clubhouse with a hub of activities to enjoy and get to know your neighbors. All the comforts of home, all the vibrance of lake front living. Such a great location, easy walking access to 18 hole golf course, downtown, lots of shopping and dining. Clubhouse for residents to use,

host a family gathering overlooking sailboats and sunsets.

#### **Amenities**

Amenities Storage, Boating, Clubhouse, Racquet Courts

Parking Spaces 4

Parking Double Garage Attached

# of Garages 2
Is Waterfront Yes