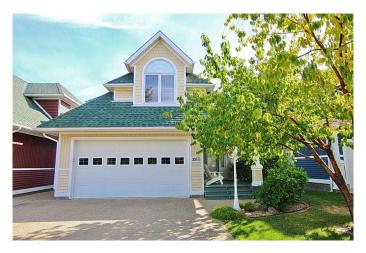

# \$849,900 - 308 Marina Bay Place, Sylvan Lake

MLS® #A2208726

## \$849,900

3 Bedroom, 3.00 Bathroom, 1,622 sqft Residential on 0.11 Acres

Marina Bay, Sylvan Lake, Alberta

Situated in the heart of beautiful Marina Bay, this stunning lakefront home offers a lifestyle you will soon realize is loaded with goodness. Imagine waking up each morning to the gentle sound of the water, the sun casting a golden hue over the serene lake. This is not just a house, this is your place to call "HOME". As you step inside, you are greeted by an open concept living space that immediately offers views to the water from the floor to ceiling windows that face the lake. The home features a gourmet kitchen with sit up eating island and plenty of working space and cabinets. Sun filled dining area offering front row seats to the endless outdoor canvas of the changing seasons. Elegant living room complete with cozy fireplace completes this open concept living space, so great for entertaining family and friends. There is also a 2pc bath and laundry on this level. The upper floor boasts 3 bedrooms and a 4pc bath. The large primary bedroom has a 3pc ensuite and walk in closet. Outside you will love the deck overlooking the lake, double attached garage, and nicely landscaped yard. Avid boater? Fishing enthusiast? Winter outdoor activity lover? Everything is right out your back door. As a resident, you have access to the clubhouse with a hub of activities to enjoy and get to know your neighbors. All the comforts of home, all the vibrance of lake front living. Such a great location, easy walking access to 18 hole golf course, downtown, lots of shopping and dining. Clubhouse for residents to use,

#### Built in 1998

### **Essential Information**

MLS® # A2208726 Price \$849,900

Bedrooms 3
Bathrooms 3.00
Full Baths 2
Half Baths 1

Square Footage 1,622 Acres 0.11 Year Built 1998

Type Residential
Sub-Type Detached
Style 2 Storey
Status Active