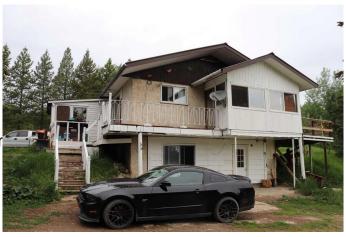

### \$369,500

3 Bedroom, 2.00 Bathroom, 1,095 sqft Residential on 80.78 Acres

NONE, Rural Yellowhead County, Alberta

Property between Highway 16 west and east bound. Fenced pasture. 2 water wells. Out buildings. Oilwell revenue of \$4,400.00 annually.

#### **Essential Information**

MLS® # A2209053 Price \$369,500

Bedrooms 3
Bathrooms 2.00
Full Baths 2

Square Footage 1,095 Acres 80.78 Year Built 1970

Type Residential Sub-Type Detached

Style Acreage with Residence, Bur

#### **Exterior**

Exterior Features None

Lot Description Farm, Front Yard, Rectangular Lot, Sloped

Roof Metal

Construction Stucco, Wood Frame, Wood Siding

Foundation Block