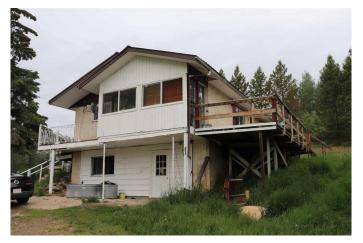

### \$369,500

3 Bedroom, 2.00 Bathroom, 1,095 sqft Residential on 80.78 Acres

NONE, Rural Yellowhead County, Alberta

Property between Highway 16 west and east bound. Fenced pasture. 2 water wells. Out buildings. Oilwell revenue of \$4,400.00 annually.

#### **Essential Information**

MLS® # A2209053 Price \$369,500

Bedrooms 3
Bathrooms 2.00
Full Baths 2

Square Footage 1,095 Acres 80.78 Year Built 1970

Type Residential Sub-Type Detached

Style Acreage with Residence, Bur

#### **Exterior**

Exterior Features None

Lot Description Farm, Front Yard, Rectangular Lot, Sloped

Roof Metal

Construction Stucco, Wood Frame, Wood Siding

Foundation Block