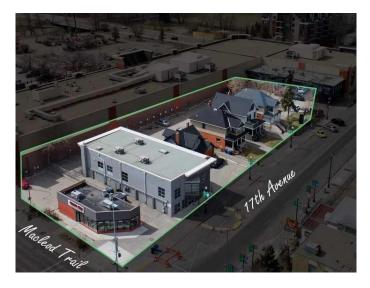

#### \$11,642,050

0 Bedroom, 0.00 Bathroom, Commercial on 0.08 Acres

Beltline, Calgary, Alberta

PRIME LOCATION. Perfect for Multi Family or Hotel. 17 Ave & Macleod Trail Land Assembly sale of 221 17 Ave SE, 223 17 Ave SE, 225 17 Ave SE, 229 17 Ave SE, 235 17 Ave SE, 1705 Macleod Trail SE. Please Contact Agent for more details.