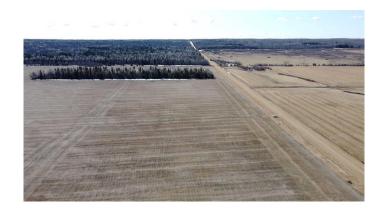

# \$600,000

0 Bedroom, 0.00 Bathroom, Agri-Business on 0.00 Acres

NONE, Rural Birch Hills County, Alberta

Excellent quarter section of prime farmland. Approximately 147 cultivated acres with approximately 9 acres of harvestable trees and the balance being low land. Class 2 soil. The land is rented out for the year 2025 growing season.