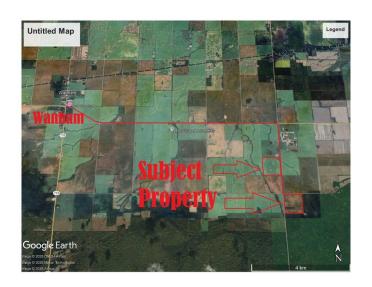

# \$600,000

0 Bedroom, 0.00 Bathroom, Agri-Business on 0.00 Acres

NONE, Rural Birch Hills County, Alberta

Excellent quarter section of prime farmland. Approximately 147 cultivated acres with approximately 9 acres of harvestable trees and the balance being low land. Class 2 soil. The land is rented out for the year 2025 growing season.

# Untitled Map Legend Google Earth