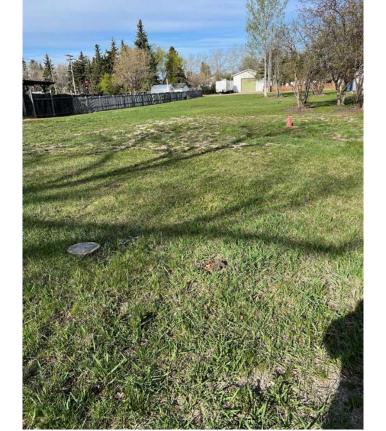

#### \$75,000

0 Bedroom, 0.00 Bathroom, Land on 0.34 Acres

NONE, Beaverlodge, Alberta

Large lot on a quiet street, fully serviced, landscaped and ready to build. This property is within walking distance of schools and all amenities. Lot dimensions are 73 x 204 and zoned R2 which allows new construction, mobiles and modulars under 5 years old, a duplex or multi family dwelling. This property is eligible for the Town of Beaverlodge redevelopment program, call your realtor of choice for details.