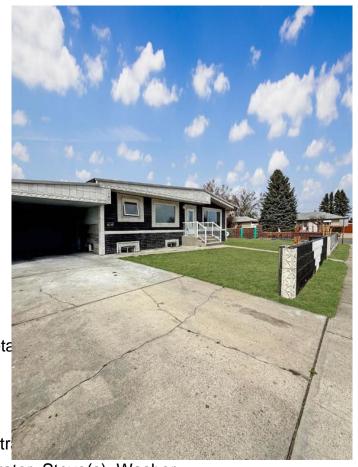

# \$499,900

6 Bedroom, 2.00 Bathroom, 1,102 sqft Residential on 0.14 Acres

Majestic Place, Lethbridge, Alberta

Welcome to this 601 25St North, This 6-bedroom non-conforming suited home is situated on a large corner lot. Offering ample space and versatility, this property features 3 bedrooms on the upper level and 3 bedrooms below, perfect for multi-generational living or future suite development. The home boasts a double detached garage and plenty of room for outdoor enjoyment. Enjoy the convenience of being located near popular amenities including shopping, dining, and entertainment, with easy access to Walmart and a variety of food places. This home is ideal for those seeking a blend of comfort, convenience, and potential for future growth. Don't miss out on this opportunity and call your favourite REALTOR® today!

# **Amenities**

Parking Spaces 5

Parking Carport, Double Garage Deta

# of Garages 2