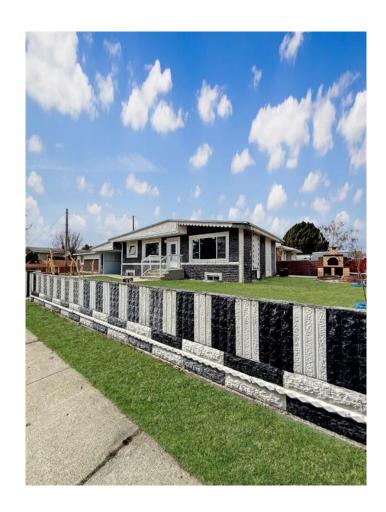

# \$499,900

6 Bedroom, 2.00 Bathroom, 1,102 sqft Residential on 0.14 Acres

Majestic Place, Lethbridge, Alberta

Welcome to this 601 25St North, This 6-bedroom non-conforming suited home is situated on a large corner lot. Offering ample space and versatility, this property features 3 bedrooms on the upper level and 3 bedrooms below, perfect for multi-generational living or future suite development. The home boasts a double detached garage and plenty of room for outdoor enjoyment. Enjoy the convenience of being located near popular amenities including shopping, dining, and entertainment, with easy access to Walmart and a variety of food places. This home is ideal for those seeking a blend of comfort, convenience, and potential for future growth. Don't miss out on this opportunity and call your favourite REALTOR® today!

#### **Exterior**

Exterior Features Other

Lot Description Back Lane, Back Yard, Lands

Roof Asphalt Shingle

Construction Stone

Foundation Poured Concrete