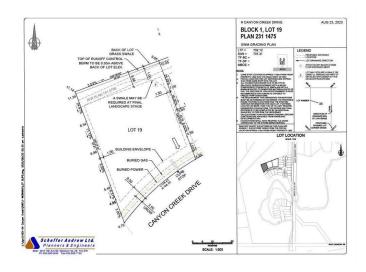

#### \$205,000

0 Bedroom, 0.00 Bathroom, Land on 0.44 Acres

Canyon Creek, Medicine Hat, Alberta

Welcome to your perfect canvas in Canyon Creek! These ready-to-build residential lots offer up to half an acre of prime real estate, nestled in a serene and picturesque neighborhood. Imagine waking up to the tranquility of beautiful surroundings, with a stunning prairie backdrop that offers a sense of openness. The peaceful ambiance of Canyon Creek is ideal for your dream home, whether you envision a cozy retreat or an expansive estate. With ample space to create the home you've always desired, these lots provide the perfect opportunity to blend modern living with nature's charm. Embrace the potential of this exceptional property and turn your dream into reality in one of the area's most desirable locations.

### **Community Information**

Address 24 Canyon Creek Drive Sw

Subdivision Canyon Creek

City Medicine Hat
County Medicine Hat

Province Alberta
Postal Code T1B 0B2