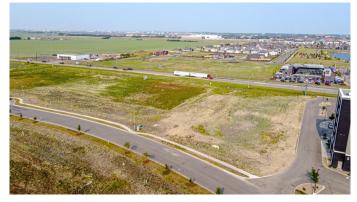

## \$731,500

0 Bedroom, 0.00 Bathroom, Land on 1.33 Acres

Westgate., Grande Prairie, Alberta

Final Phase of Westgate Business Park, Grande Prairie's premier power center for retail and commercial business.

Full Municipal services available on this 1.33 Acre commercial lot that offers over 152 feet of frontage on 116 street.

Direct access to all major transportation routes. Close to Grande Prairie Regional Airport and the new Grande Prairie Regional Hospital with signalized intersections. Highest standards of development with wide roads and sidewalks. Wexford Developments offers build-to-suit options to bring any design to life for your business.