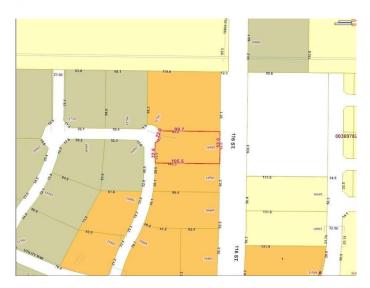

Full Municipal services available on this 1.33 Acre commercial lot that offers over 152 feet of frontage on 116 street.

Direct access to all major transportation routes. Close to Grande Prairie Regional Airport and the new Grande Prairie Regional Hospital with signalized intersections. Highest standards of development with wide roads and sidewalks. Wexford Developments offers build-to-suit options to bring any design to life for your business.

## **Community Information**

| Address     | 10505 117 Street |
|-------------|------------------|
| Subdivision | Westgate.        |
| City        | Grande Prairie   |

| County<br>Province     | Grande Prairie<br>Alberta                        |  |
|------------------------|--------------------------------------------------|--|
| Postal Code Amenities  | T8V 8B5                                          |  |
| Utilities              | Electricity at Lot Line, Natural Gas at Lot Line |  |
| Exterior               |                                                  |  |
| Lot Description        | City Lot                                         |  |
| Additional Information |                                                  |  |
| Date Listed            | April 9th, 2025                                  |  |
| Days on Market         | 78                                               |  |
| Zoning                 | CA                                               |  |
| Listing Details        |                                                  |  |