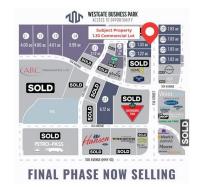

## \$731,500

0 Bedroom, 0.00 Bathroom, Land on 1.33 Acres

Westgate., Grande Prairie, Alberta

Final Phase of Westgate Business Park, Grande Prairie's premier power center for retail and commercial business.

Full Municipal services available on this 1.33 Acre commercial lot that offers over 152 feet of frontage on 116 street.

Direct access to all major transportation routes. Close to Grande Prairie Regional Airport and the new Grande Prairie Regional Hospital with signalized intersections. Highest standards of development with wide roads and sidewalks. Wexford Developments offers build-to-suit options to bring any design to life for your business.