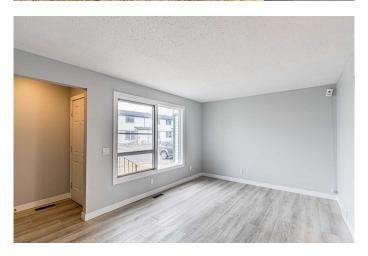

## \$319,900

3 Bedroom, 2.00 Bathroom, 1,098 sqft Residential on 0.00 Acres

Penbrooke Meadows, Calgary, Alberta

lovely townhouse with some newer updates: vinyl floor, paints, lighting, hot watertank 1year old, ready to move in, good for starter with 3 bedrooms and 1 full bathroom plus 2pc half bath on mainfloor. front door and back door to good size yard, dinning room and kitchen, spacious living room with huge window, lot of nature light. Home is vacant for quick possession.

#### Interior

Interior Features See Remarks

Appliances Electric Stove, Refrigerator, Washer/Dryer

Heating Forced Air

Cooling None
Has Basement Yes

Basement Full, Unfinished