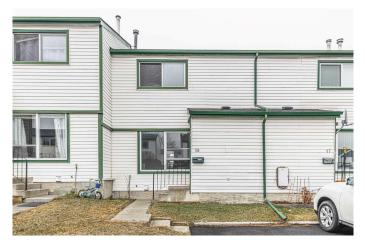

# \$319,900 - 18, 100 Pennsylvania Road Se, Calgary

MLS® #A2210311

## \$319,900

3 Bedroom, 2.00 Bathroom, 1,098 sqft Residential on 0.00 Acres

Penbrooke Meadows, Calgary, Alberta

lovely townhouse with some newer updates: vinyl floor, paints, lighting, hot watertank 1year old, ready to move in, good for starter with 3 bedrooms and 1 full bathroom plus 2pc half bath on mainfloor. front door and back door to good size yard, dinning room and kitchen, spacious living room with huge window, lot of nature light. Home is vacant for quick possession.

#### **Exterior**

Exterior Features Other

Lot Description Back Lane, Back Yard

Roof Asphalt Shingle

Construction Vinyl Siding, Wood Frame, Concrete

Foundation Poured Concrete