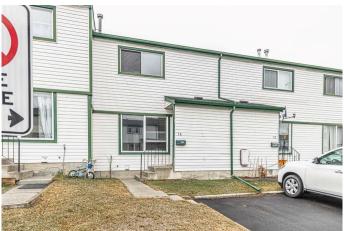

# \$319,900 - 18, 100 Pennsylvania Road Se, Calgary

MLS® #A2210311

## \$319,900

3 Bedroom, 2.00 Bathroom, 1,098 sqft Residential on 0.00 Acres

Penbrooke Meadows, Calgary, Alberta

lovely townhouse with some newer updates: vinyl floor, paints, lighting, hot watertank 1year old, ready to move in, good for starter with 3 bedrooms and 1 full bathroom plus 2pc half bath on mainfloor. front door and back door to good size yard, dinning room and kitchen, spacious living room with huge window, lot of nature light. Home is vacant for quick possession.

#### **Exterior**

Exterior Features Other

Lot Description Back Lane, Back Yard

Roof Asphalt Shingle

Construction Vinyl Siding, Wood Frame, Concrete

Foundation Poured Concrete