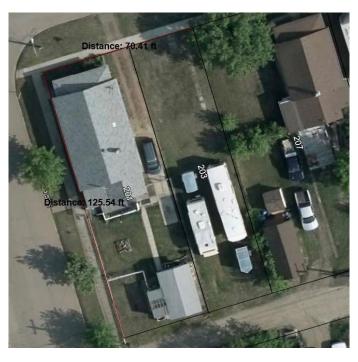

### \$23,070

0 Bedroom, 0.00 Bathroom, Land on 0.09 Acres

Hanna, Hanna, Alberta

This R-2 zoned residential lot offers the perfect opportunity to build your dream homeâ€"whether you prefer a custom build or a high-quality factory-built modular home.

#### **Essential Information**

MLS® # A2210639 Price \$23,070

Bathrooms 0.00 Acres 0.09 Type Land

Sub-Type Residential Land

Status Active

#### **Exterior**

Lot Description Irregular Lot