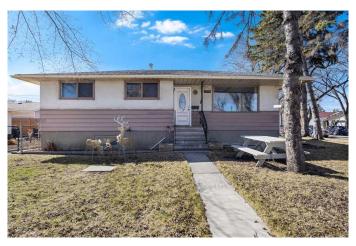

# \$599,900 - 1902 Ash Crescent Se, Calgary

MLS® #A2210728

## \$599,900

4 Bedroom, 2.00 Bathroom, 1,051 sqft Residential on 0.15 Acres

Southview, Calgary, Alberta

An incredible opportunity awaits with this versatile property, situated on an M-CG zoned lotâ€"ideal for future redevelopment into townhomes or a fourplex (per City of Calgary zoning guidelines). Currently tenant-occupied, this home offers the flexibility to hold as a revenue property or move in and renovate over time to build equity. The home features solid bones and is located in a highly accessible area with excellent proximity to shopping, major thoroughfares, Bus Rapid Transit, and downtown Calgary. A double detached garage adds further value and rental potential. Whether you're an investor, developer, or savvy homebuyer, this is a rare chance to capitalize on a growing area!

#### **Essential Information**

MLS® # A2210728 Price \$599,900

Bedrooms 4

Bathrooms 2.00

Full Baths 2

Square Footage 1,051 Acres 0.15 Year Built 1957

Type Residential
Sub-Type Detached
Style Bungalow

Status Active