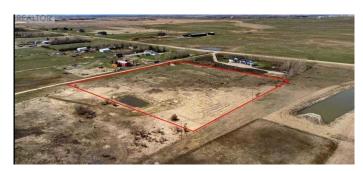

### \$665,000

0 Bedroom, 0.00 Bathroom, Land on 8.92 Acres

NONE, Rural Rocky View County, Alberta

Great opportunity to buy 8.92 Acres of vacant land just half mile East of Airdrie City Limits. Very nice Mountain view to the west, Prairie view to the East. Only 20 minutes drive to Calgary Airport and less than 15 minutes to CrossIron Mill Mall. Zoned R-RUR with well on it & ready to build your dream home.

#### **Essential Information**

MLS® # A2210998 Price \$665,000

Bathrooms 0.00 Acres 8.92 Type Land

Sub-Type Residential Land

Status Active