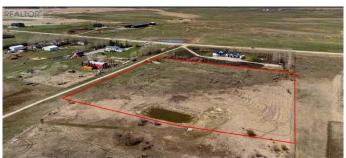

### \$665,000

0 Bedroom, 0.00 Bathroom, Land on 8.92 Acres

NONE, Rural Rocky View County, Alberta

Great opportunity to buy 8.92 Acres of vacant land just half mile East of Airdrie City Limits. Very nice Mountain view to the west, Prairie view to the East. Only 20 minutes drive to Calgary Airport and less than 15 minutes to CrossIron Mill Mall. Zoned R-RUR with well on it & ready to build your dream home.

#### **Essential Information**

MLS® # A2210998 Price \$665,000

Bathrooms 0.00 Acres 8.92 Type Land

Sub-Type Residential Land

Status Active