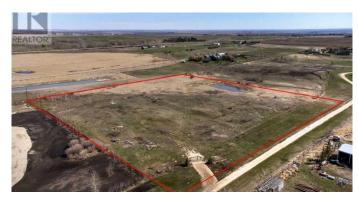

### \$665,000

0 Bedroom, 0.00 Bathroom, Land on 8.92 Acres

NONE, Rural Rocky View County, Alberta

Great opportunity to buy 8.92 Acres of vacant land just half mile East of Airdrie City Limits. Very nice Mountain view to the west, Prairie view to the East. Only 20 minutes drive to Calgary Airport and less than 15 minutes to CrossIron Mill Mall. Zoned R-RUR with well on it & ready to build your dream home.

#### **Essential Information**

MLS® # A2210998 Price \$665,000

Bathrooms 0.00 Acres 8.92 Type Land

Sub-Type Residential Land

Status Active