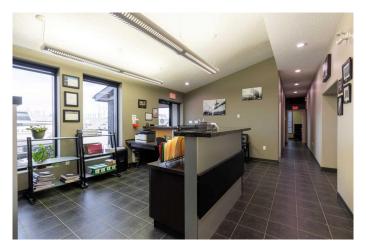

### \$11

0 Bedroom, 0.00 Bathroom, Commercial on 0.00 Acres

Redcliff Industrial, Redcliff, Alberta

Now available for lease in a well-maintained, shared commercial building is a versatile space that includes two offices and two shop bays, each with large overhead doors for easy access. This flexible space is ideal for a variety of light industrial, service, or trades-based businesses. The lease can be tailored to your needs, with the owner open to negotiating more or less space depending on your requirements. Tenants will also have access to shared amenities, including bathrooms, a boardroom, training room, lunch room, and a fenced yard with ample space for equipment or vehicle storage. Whether you're expanding, relocating, or launching a new operation, this space offers both practicality and adaptability in a professional setting. Additional Rent is \$5.02 and includes taxes, utilities and insurance (not renters insurance).