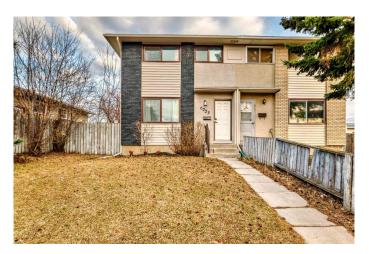

# \$479,900

3 Bedroom, 2.00 Bathroom, 962 sqft Residential on 0.08 Acres

Penbrooke Meadows, Calgary, Alberta

Renovated Duplex (2022) in Penbrooke Meadows. This property has been renovated including: New kitchen, new washrooms, new flooring, new plumbing fixtures, new appliances, new tile backsplash, new feature wall, new paint, and new trim. Upstairs there is 3 bedrooms and 1 full washroom, main floor has a bright kitchen/dining area, living room, and 2-pc washroom. Basement has a finished family room and a laundry/mechanical room. Very large backyard with back-alley access and plenty of room to build a garage. Located on a quiet street only a short walk to the elementary school.

### Interior

Interior Features No Animal Home, No Smoking Home

Appliances Dishwasher, Electric Range, Microwave, Refrigerator, Washer/Dryer

Heating Forced Air, Natural Gas

Cooling None
Has Basement Yes

Basement Full, Partially Finished