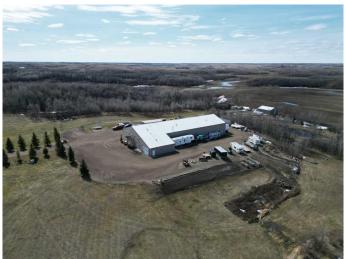

For those who work from home, three dedicated office spaces provide the perfect setting to pursue your professional ambitions. Luxuriate in the spa-like ensuite, one of which boasts a sumptuous jetted tub - your personal oasis after a long day. The home's thoughtful design extends to practical amenities, including a convenient laundry room and a utility room for all your storage needs. This property has ample parking with a 24X40 garage located beside the kitchen, The attached shop (110X60) has multiple 220 welder plugs, in floor heat, 12X60 mezzanine, 28X12 shop office, 2pc Bathroom, 2-14X16H Shop doors and 3-12X14H Shop doors for various type of vehicles. If this isn't enough room there is a 30X 50 cold storage located on the south west side of the property. Located at 40446 Highway 56 in Stettler County, this