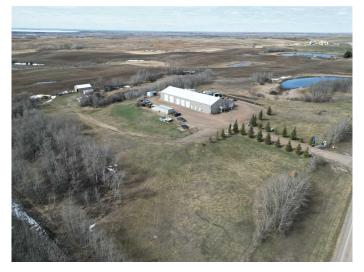

## \$1,150,000

4 Bedroom, 5.00 Bathroom, 4,320 sqft Residential on 9.86 Acres

NONE, Rural Stettler No. 6, County of, Alberta

Step into a world of boundless possibilities in this remarkable 4320 sq. ft. residence. Spanning two meticulously designed floors, this home offers an unparalleled living experience that caters to every aspect of your lifestyle. The heart of this home is its stunning open-concept living area, where the kitchen, dining room, and living room seamlessly blend into one inviting space. The kitchen, a culinary enthusiast's dream, features warm wooden cabinetry, modern appliances, and a central island perfect for casual dining or entertaining guests.

For those who work from home, three dedicated office spaces provide the perfect setting to pursue your professional ambitions. Luxuriate in the spa-like ensuite, one of which boasts a sumptuous jetted tub - your personal oasis after a long day. The home's thoughtful design extends to practical amenities, including a convenient laundry room and a utility room for all your storage needs. This property has ample parking with a 24X40 garage located beside the kitchen, The attached shop (110X60) has multiple 220 welder plugs, in floor heat, 12X60 mezzanine, 28X12 shop office, 2pc Bathroom, 2-14X16H Shop doors and 3-12X14H Shop doors for various type of vehicles. If this isn't enough room there is a 30X 50 cold storage located on the south west side of the property. Located at 40446 Highway 56 in Stettler County, this

property offers the perfect balance of rural tranquility and modern convenience. With its impressive size, thoughtful design, and potential for customization, this home isn't just a place to live – it's a canvas for creating the lifestyle you've always dreamed of.