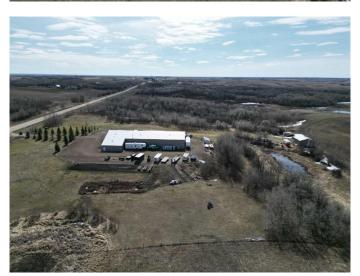

For those who work from home, three dedicated office spaces provide the perfect setting to pursue your professional ambitions. Luxuriate in the spa-like ensuite, one of which boasts a sumptuous jetted tub - your personal oasis after a long day. The home's thoughtful design extends to practical amenities, including a convenient laundry room and a utility room for all your storage needs. This property has ample parking with a 24X40 garage located beside the kitchen, The attached shop (110X60) has multiple 220 welder plugs, in floor heat, 12X60 mezzanine, 28X12 shop office, 2pc Bathroom, 2-14X16H Shop doors and 3-12X14H Shop doors for various type of vehicles. If this isn't enough room there is a 30X 50 cold storage located on the south west side of the property. Located at 40446 Highway 56 in Stettler County, this