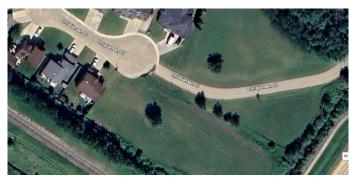

# \$99,900 - 38 Christiansen Court Ne, Slave Lake

MLS® #A2212177

## \$99,900

0 Bedroom, 0.00 Bathroom, Land on 0.15 Acres

NONE, Slave Lake, Alberta

Build your dream home on this perfectly located lot in town! Located in the highly sought-after subdivision of Springwood, this lot has everything you are looking for! Utilities are to the property line and ready for you.

# **Community Information**

Address 38 Christiansen Court Ne

Subdivision NONE

City Slave Lake

County Lesser Slave River No. 124, M.D. of

Province Alberta
Postal Code T0G 2A2