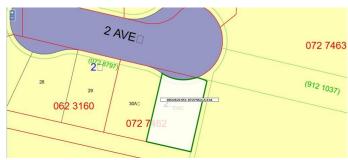

# \$99,900 - 38 Christiansen Court Ne, Slave Lake

MLS® #A2212177

## \$99,900

0 Bedroom, 0.00 Bathroom, Land on 0.15 Acres

NONE, Slave Lake, Alberta

Build your dream home on this perfectly located lot in town! Located in the highly sought-after subdivision of Springwood, this lot has everything you are looking for! Utilities are to the property line and ready for you.

# **Community Information**

Address 38 Christiansen Court Ne

Subdivision NONE

City Slave Lake

County Lesser Slave River No. 124, M.D. of

Province Alberta
Postal Code T0G 2A2