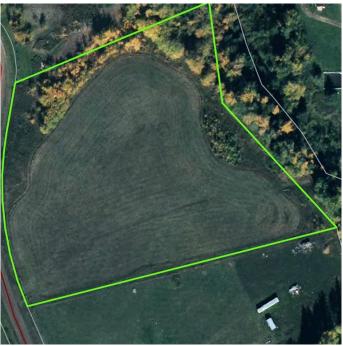

### \$188,000

0 Bedroom, 0.00 Bathroom, Land on 6.05 Acres

NONE, Rural Woodlands County, Alberta

Welcome to this stunning 6+ acre parcel of raw land, perfectly situated just minutes southwest of Whitecourt. With convenient pavement access, this property offers the ideal setting for your single-family home, complete with available town water hookups to simplify your building process.

### **Community Information**

| Address     | Lot 2 Baxter Heights   |
|-------------|------------------------|
| Subdivision | NONE                   |
| City        | Rural Woodlands County |
| County      | Woodlands County       |
| Province    | Alberta                |
| Postal Code | T7S 1N9                |
|             |                        |