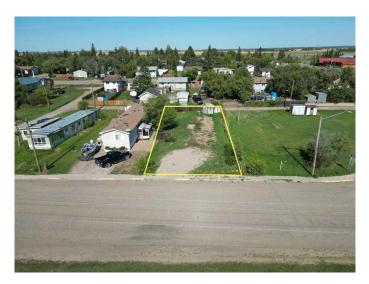

#### \$22,000

0 Bedroom, 0.00 Bathroom, Land on 0.10 Acres

NONE, Marshall, Saskatchewan

It's time to settle down with your own piece of land. Located in the village of Marshall this property is situated for a mobile home. Located just 2 blocks from the school, 1 block from Main Street and just 15 minutes from Lloydminster. Town services include water and a Septic Tank on the property.