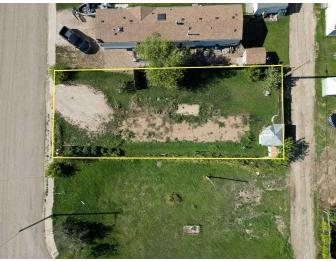

#### \$22,000

0 Bedroom, 0.00 Bathroom, Land on 0.10 Acres

NONE, Marshall, Saskatchewan

It's time to settle down with your own piece of land. Located in the village of Marshall this property is situated for a mobile home. Located just 2 blocks from the school, 1 block from Main Street and just 15 minutes from Lloydminster. Town services include water and a Septic Tank on the property.