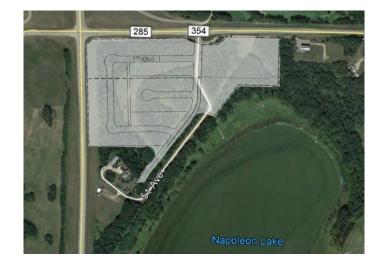

### \$1,500,000

0 Bedroom, 0.00 Bathroom, Land on 22.00 Acres

Napoleon Lake West, Innisfail, Alberta

\*\*Unlock the Potential in the Heart of Innisfail\*\* Prime location meets endless possibilities with this 22-acre parcel of developmental land in the charming town of Innisfail. Nestled directly across from the prestigious Innisfail Golf Course and conveniently situated on Hwy 42 within town limits, this property embodies the essence of \*LOCATION, LOCATION, LOCATION!\* Zoned R-1 and R-2, the land is ripe with opportunitiesâ€"whether you're envisioning single-family homes, small acreages, or even commercial ventures (subject to town approval). It's a canvas waiting for your creative touch. With flexibility for innovative projects, this is your chance to help shape the growing community of Innisfail. Innisfail itself is a vibrant hub brimming with potential. Known for its welcoming atmosphere, strong community spirit, and abundant recreational optionsâ€"including the golf course, parks, and historical charmâ€"it's a town where development dreams flourish. With a strategic location close to major highways, Innisfail is poised for growth, making it the perfect place to invest, build, and create. \*\*A Unique Opportunity Awaits\*\* This exceptional property is more than just landâ€"it's your chance to transform prime real estate into a cornerstone of Innisfail's bright future. Developers and builders alike can turn their ideas into lasting contributions to the community.

#### **Amenities**

Is Waterfront Yes

Waterfront Lake Front

#### **Exterior**

Lot Description Lake, Many Trees, Near Golf Course, Near Ski Hill, Private, Subdivided,

Treed, Views, Waterfront