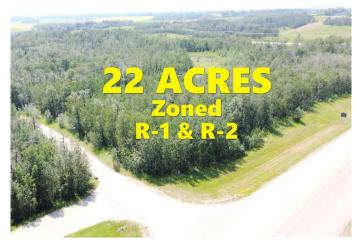

### \$1,500,000

0 Bedroom, 0.00 Bathroom, Land on 22.00 Acres

Napoleon Lake West, Innisfail, Alberta

\*\*Unlock the Potential in the Heart of Innisfail\*\* Prime location meets endless possibilities with this 22-acre parcel of developmental land in the charming town of Innisfail. Nestled directly across from the prestigious Innisfail Golf Course and conveniently situated on Hwy 42 within town limits, this property embodies the essence of \*LOCATION, LOCATION, LOCATION!\* Zoned R-1 and R-2, the land is ripe with opportunitiesâ€"whether you're envisioning single-family homes, small acreages, or even commercial ventures (subject to town approval). It's a canvas waiting for your creative touch. With flexibility for innovative projects, this is your chance to help shape the growing community of Innisfail. Innisfail itself is a vibrant hub brimming with potential. Known for its welcoming atmosphere, strong community spirit, and abundant recreational optionsâ€"including the golf course, parks, and historical charmâ€"it's a town where development dreams flourish. With a strategic location close to major highways, Innisfail is poised for growth, making it the perfect place to invest, build, and create. \*\*A Unique Opportunity Awaits\*\* This exceptional property is more than just landâ€"it's your chance to transform prime real estate into a cornerstone of Innisfail's bright future. Developers and builders alike can turn their ideas into lasting contributions to the community.

#### **Additional Information**

Date Listed April 21st, 2025

Days on Market 87

Zoning R-1 & R-2