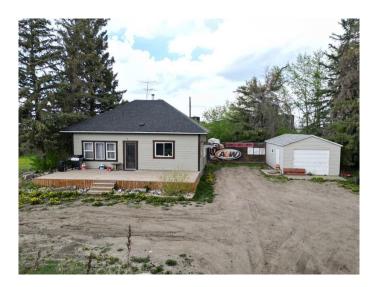

# \$159,000

2 Bedroom, 1.00 Bathroom, 816 sqft Residential on 0.96 Acres

NONE, Neilburg, Saskatchewan

Escape to Neilburg, Saskatchewan, where charm meets opportunity on this nearly 1-acre property! This cozy 2-bedroom, 2-bathroom home boasts modern upgrades like new windows and shingles, paired with rustic wood panel walls that exude warmth and character. The custom kitchen cabinets offer a stylish touch, while the convenience of main-floor laundry makes everyday living a breeze. Outside, the durable Hardiboard and stucco siding ensure lasting curb appeal, and the detached single garage provides ample storage. With a spacious open basement ready for your creative vision, this property is perfect for those seeking a blend of comfort, potential, and space to grow. Don't miss your chance to make this your first home!