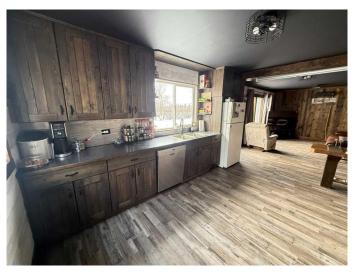

# \$159,000

2 Bedroom, 1.00 Bathroom, 816 sqft Residential on 0.96 Acres

NONE, Neilburg, Saskatchewan

Escape to Neilburg, Saskatchewan, where charm meets opportunity on this nearly 1-acre property! This cozy 2-bedroom, 2-bathroom home boasts modern upgrades like new windows and shingles, paired with rustic wood panel walls that exude warmth and character. The custom kitchen cabinets offer a stylish touch, while the convenience of main-floor laundry makes everyday living a breeze. Outside, the durable Hardiboard and stucco siding ensure lasting curb appeal, and the detached single garage provides ample storage. With a spacious open basement ready for your creative vision, this property is perfect for those seeking a blend of comfort, potential, and space to grow. Don't miss your chance to make this your first home!

### Interior

Interior Features Open Floorplan

Appliances Dishwasher, Microwave, Range Hood, Refrigerator, Stove(s)

Heating Forced Air

Cooling None
Has Basement Yes

Basement Full, Unfinished