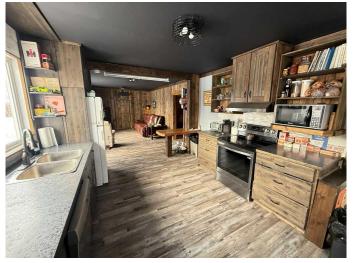

# \$159,000

2 Bedroom, 1.00 Bathroom, 816 sqft Residential on 0.96 Acres

NONE, Neilburg, Saskatchewan

Escape to Neilburg, Saskatchewan, where charm meets opportunity on this nearly 1-acre property! This cozy 2-bedroom, 2-bathroom home boasts modern upgrades like new windows and shingles, paired with rustic wood panel walls that exude warmth and character. The custom kitchen cabinets offer a stylish touch, while the convenience of main-floor laundry makes everyday living a breeze. Outside, the durable Hardiboard and stucco siding ensure lasting curb appeal, and the detached single garage provides ample storage. With a spacious open basement ready for your creative vision, this property is perfect for those seeking a blend of comfort, potential, and space to grow. Don't miss your chance to make this your first home!

### Interior

Interior Features Open Floorplan

Appliances Dishwasher, Microwave, Range Hood, Refrigerator, Stove(s)

Heating Forced Air

Cooling None
Has Basement Yes

Basement Full, Unfinished