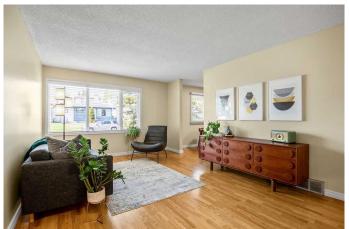

## \$549,900

4 Bedroom, 2.00 Bathroom, 960 sqft Residential on 0.08 Acres

Shawnessy, Calgary, Alberta

This well-maintained 4-BEDROOM, 2-BATHROOM bungalow is located on a guiet. mature street in Shawnessy and offers INCREDIBLE VALUE for buyers seeking comfort, charm, and convenience. Built in 1980, this detached home sits on a beautifully landscaped lot with stunning front gardens and welcoming FENCED backyard space. The exterior has been updated with NEW SIDING, SOFFIT, and FASCIA (2013), and features an AGGREGATE FRONT WALKWAY and BACKYARD PATIO perfect for outdoor living. Inside, the home is FRESHLY PAINTED and features laminate flooring throughout the main floor and NEW CARPET in the basement (2022). There are three bedrooms upstairs, including a versatile third room ideal as a home office, with double garden doors that open directly onto the backyard patio. The kitchen includes a newer fridge, newer Bosch dishwasher, and a NEW STOVE (2023), making it move-in ready for its next owners. The fully developed basement offers a spacious rec area, a BRIGHT BEDROOM, and a full bathroom. With a SEPARATE SIDE ENTRANCE and ample basement storage area, the space is both functional and flexible. Mechanical updates include a new FURNACE (2025), HOT WATER TANK (2019), ROOF (2009), BASEMENT EGRESS WINDOW (2012) and all other windows replaced around 2008. Located just a SHORT WALK from the LRT, parks, schools, playgrounds, and a major shopping area, this home is ideally situated for

### Interior

Interior Features Laminate Counters, No Smoking Home, Separate Entrance, Storage,

Vinyl Windows

Appliances Dishwasher, Dryer, Electric Stove, Range Hood, Refrigerator, Washer

Heating High Efficiency, Forced Air, Natural Gas