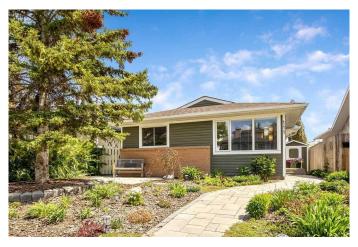

## \$549,900

4 Bedroom, 2.00 Bathroom, 960 sqft Residential on 0.08 Acres

Shawnessy, Calgary, Alberta

This well-maintained 4-BEDROOM, 2-BATHROOM bungalow is located on a guiet. mature street in Shawnessy and offers INCREDIBLE VALUE for buyers seeking comfort, charm, and convenience. Built in 1980, this detached home sits on a beautifully landscaped lot with stunning front gardens and welcoming FENCED backyard space. The exterior has been updated with NEW SIDING, SOFFIT, and FASCIA (2013), and features an AGGREGATE FRONT WALKWAY and BACKYARD PATIO perfect for outdoor living. Inside, the home is FRESHLY PAINTED and features laminate flooring throughout the main floor and NEW CARPET in the basement (2022). There are three bedrooms upstairs, including a versatile third room ideal as a home office, with double garden doors that open directly onto the backyard patio. The kitchen includes a newer fridge, newer Bosch dishwasher, and a NEW STOVE (2023), making it move-in ready for its next owners. The fully developed basement offers a spacious rec area, a BRIGHT BEDROOM, and a full bathroom. With a SEPARATE SIDE ENTRANCE and ample basement storage area, the space is both functional and flexible. Mechanical updates include a new FURNACE (2025), HOT WATER TANK (2019), ROOF (2009), BASEMENT EGRESS WINDOW (2012) and all other windows replaced around 2008. Located just a SHORT WALK from the LRT, parks, schools, playgrounds, and a major shopping area, this home is ideally situated for

everyday convenience. Street parking and ALLEY ACCESS provide added flexibility.

This home is a standout in Shawnessy. Book your tour today!

Built in 1980