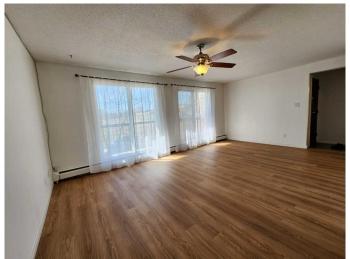

# \$219,900

2 Bedroom, 1.00 Bathroom, 838 sqft Residential on 0.00 Acres

Huntington Hills, Calgary, Alberta

Good starter home or investment property. Steps away from John Diefenbaker Senior High and walking distance to Superstore and public transits. Welcome to this newly renovated 2nd floor 2-bedrooms apartment unit in popular Huntington Hills. It features new LVP flooring, new quartz countertop in the kitchen with new sink and faucet, and new paint, newer bedrooms windows (2024), and tile flooring in the kitchen and bathroom. It has 2 good size bedrooms, large walk in closet in master bedroom, front and back entrances, sunny south facing spacious open living and dining area, sliding door to oversized balcony with open view, and large functional storage room. The 2nd entrance on the back side leads to the assigned parking stall with an electrical plug-in, and many street parking. It closes to schools, shopping, restaurant, public transits, library and swimming pool, and easy access to major roads. \*\* 202 431B Huntsville Crescent NW \*\*