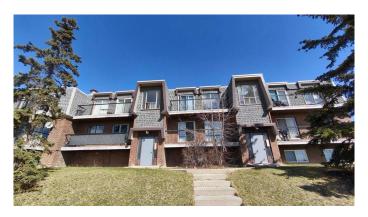

# \$219,900 - 202, 431b Huntsville Crescent Nw, Calgary

MLS® #A2212569

# \$219,900

2 Bedroom, 1.00 Bathroom, 838 sqft Residential on 0.00 Acres

Huntington Hills, Calgary, Alberta

Good starter home or investment property. Steps away from John Diefenbaker Senior High and walking distance to Superstore and public transits. Welcome to this newly renovated 2nd floor 2-bedrooms apartment unit in popular Huntington Hills. It features new LVP flooring, new quartz countertop in the kitchen with new sink and faucet, and new paint, newer bedrooms windows (2024), and tile flooring in the kitchen and bathroom. It has 2 good size bedrooms, large walk in closet in master bedroom, front and back entrances, sunny south facing spacious open living and dining area, sliding door to oversized balcony with open view, and large functional storage room. The 2nd entrance on the back side leads to the assigned parking stall with an electrical plug-in, and many street parking. It closes to schools, shopping, restaurant, public transits, library and swimming pool, and easy access to major roads. \*\* 202 431B Huntsville Crescent NW \*\*