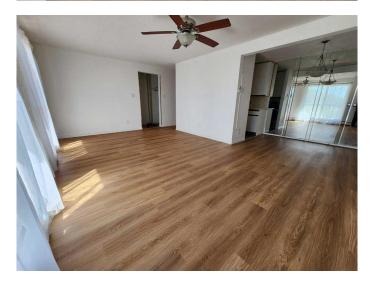

# \$219,900

2 Bedroom, 1.00 Bathroom, 838 sqft Residential on 0.00 Acres

Huntington Hills, Calgary, Alberta

Good starter home or investment property. Steps away from John Diefenbaker Senior High and walking distance to Superstore and public transits. Welcome to this newly renovated 2nd floor 2-bedrooms apartment unit in popular Huntington Hills. It features new LVP flooring, new quartz countertop in the kitchen with new sink and faucet, and new paint, newer bedrooms windows (2024), and tile flooring in the kitchen and bathroom. It has 2 good size bedrooms, large walk in closet in master bedroom, front and back entrances, sunny south facing spacious open living and dining area, sliding door to oversized balcony with open view, and large functional storage room. The 2nd entrance on the back side leads to the assigned parking stall with an electrical plug-in, and many street parking. It closes to schools, shopping, restaurant, public transits, library and swimming pool, and easy access to major roads. \*\* 202 431B Huntsville Crescent NW \*\*