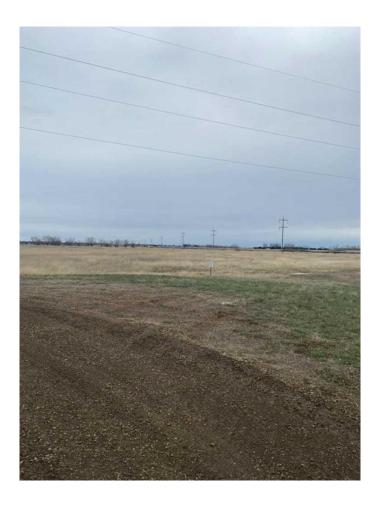

#### \$58,500

0 Bedroom, 0.00 Bathroom, Land on 2.43 Acres

NONE, Rural Newell, County of, Alberta

Multiple lots for sale at Jackson Subdivision conveniently located just west of the City of Brooks on Cassils Road. There are a variety parcel sizes ranging from 1.25 acres upt to 5.60 acres to satisfy your building and lot requirements as well as your budget. So, if you are looking to start your business, relocate your business or just have a hobby shop, this is the ideal location. For more information call today and GET MOVING IN THE RIGHT DIRECTION!