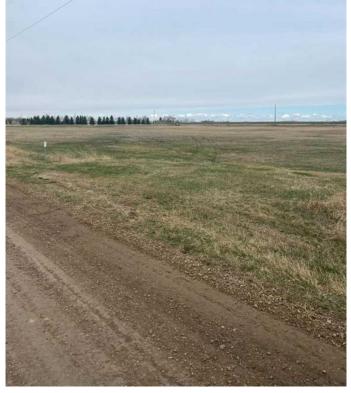

#### \$58,500

0 Bedroom, 0.00 Bathroom, Land on 2.43 Acres

NONE, Rural Newell, County of, Alberta

Multiple lots for sale at Jackson Subdivision conveniently located just west of the City of Brooks on Cassils Road. There are a variety parcel sizes ranging from 1.25 acres upt to 5.60 acres to satisfy your building and lot requirements as well as your budget. So, if you are looking to start your business, relocate your business or just have a hobby shop, this is the ideal location. For more information call today and GET MOVING IN THE RIGHT DIRECTION!