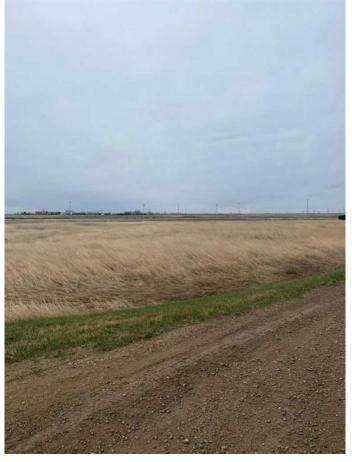

#### \$58,500

0 Bedroom, 0.00 Bathroom, Land on 2.43 Acres

NONE, Rural Newell, County of, Alberta

Multiple lots for sale at Jackson Subdivision conveniently located just west of the City of Brooks on Cassils Road. There are a variety parcel sizes ranging from 1.25 acres upt to 5.60 acres to satisfy your building and lot requirements as well as your budget. So, if you are looking to start your business, relocate your business or just have a hobby shop, this is the ideal location. For more information call today and GET MOVING IN THE RIGHT DIRECTION!