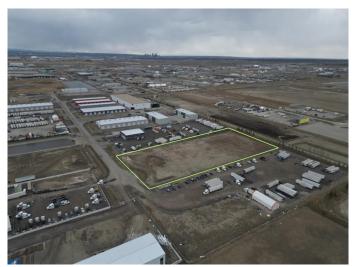

## \$2,730,000

0 Bedroom, 0.00 Bathroom, Land on 4.55 Acres

NONE, Rural Rocky View County, Alberta

Fantatstic Opportunity to own Industrial Land in Heatherglen industrial Park!! See Brochure for more Information.

#### **Essential Information**

MLS® # A2212995 Price \$2,730,000

Bathrooms 0.00 Acres 4.55 Type Land

Sub-Type Industrial Land

Status Active

Address Heatherglen Industrial Park

Subdivision NONE

City Rural Rocky View County