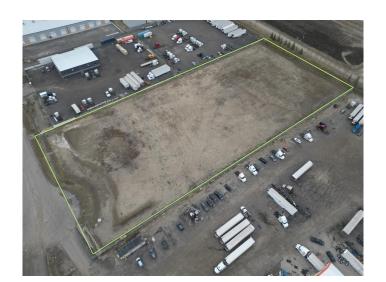

## \$2,730,000

0 Bedroom, 0.00 Bathroom, Land on 4.55 Acres

NONE, Rural Rocky View County, Alberta

Fantatstic Opportunity to own Industrial Land in Heatherglen industrial Park!! See Brochure for more Information.

#### **Essential Information**

MLS® # A2212995 Price \$2,730,000

Bathrooms 0.00 Acres 4.55 Type Land

Sub-Type Industrial Land

Status Active

Address Heatherglen Industrial Park

Subdivision NONE

City Rural Rocky View County