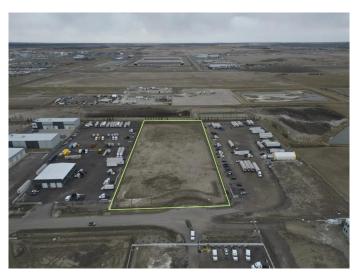

## \$2,730,000

0 Bedroom, 0.00 Bathroom, Land on 4.55 Acres

NONE, Rural Rocky View County, Alberta

Fantatstic Opportunity to own Industrial Land in Heatherglen industrial Park!! See Brochure for more Information.

#### **Essential Information**

MLS® # A2212995 Price \$2,730,000

Bathrooms 0.00 Acres 4.55 Type Land

Sub-Type Industrial Land

Status Active

Address Heatherglen Industrial Park

Subdivision NONE

City Rural Rocky View County