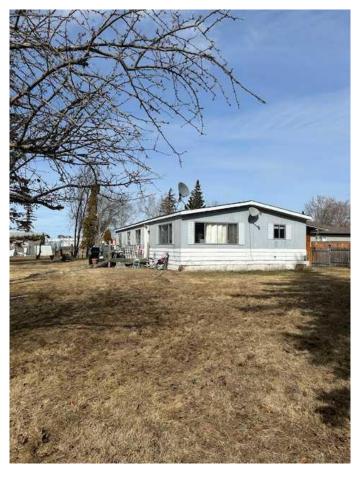

#### \$98,000

3 Bedroom, 2.00 Bathroom, 1,341 sqft Residential on 0.27 Acres

NONE, Grimshaw, Alberta

Located in Grimshaw this 3 bedroom, 2 bathroom double wide mobile home presents an excellent opportunity as a starter home or income-generating investment. Situated on a spacious and fully fenced yard, this property offers privacy and ample outdoor space. The kitchen and dining area are open to the living room with an extra bonus room providing flexibility for a home office, playroom, or additional living space. The primary bedroom has an abundance of storage, and a full ensuite bathroom for added convenience and comfort. Recent upgrades include new flooring, furnace, and hot water tank approximately 4 years ago. Don't miss out on the chance to make this well-maintained residence your own!

# **Community Information**

| Address     | 4600 53 Avenue         |
|-------------|------------------------|
| Subdivision | NONE                   |
| City        | Grimshaw               |
| County      | Peace No. 135, M.D. of |
| Province    | Alberta                |
| Postal Code | T0H 1W0                |