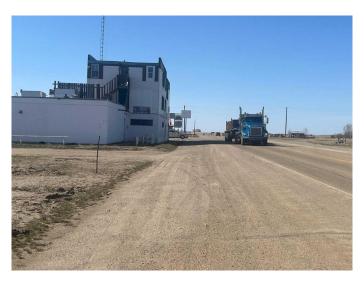

### \$30,000

0 Bedroom, 0.00 Bathroom, Land on 0.39 Acres

Lougheed, Lougheed, Alberta

RARE INVESTMENT OPPORTUNITY IN LOUGHEED! Three adjacent, highway-commercial lots are now available in the vibrant and supportive community of Lougheed, Alberta â€" strategically located on a corner lot abutting busy Hwy 13 and Wetmore Street, just east of the Hwy 870 intersection. This prime location offers exceptional visibility, compelling curb appeal, and unmatched accessibility, with convenient and abundant parking for customers and clients alike.

These parcels also abut and sit in close proximity to several thriving and developing businesses, creating a synergy-rich environment perfect for new ventures. Whether you're envisioning a boutique retail plaza, a flagship franchise location, or a unique service hub catering to the steady stream of highway travelers, the possibilities here are truly limitless.

With consistently high traffic volumes on Hwy 13, most customers will be passerby traffic â€"

making this a prime spot for high-visibility, high-traffic enterprises.

For out-of-province investors, this is more than just land â€" it's a launchpad for success in a thriving Alberta market.