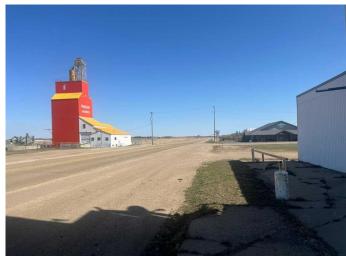

### \$30,000

0 Bedroom, 0.00 Bathroom, Land on 0.39 Acres

Lougheed, Lougheed, Alberta

RARE INVESTMENT OPPORTUNITY IN LOUGHEED! Three adjacent, highway-commercial lots are now available in the vibrant and supportive community of Lougheed, Alberta â€" strategically located on a corner lot abutting busy Hwy 13 and Wetmore Street, just east of the Hwy 870 intersection. This prime location offers exceptional visibility, compelling curb appeal, and unmatched accessibility, with convenient and abundant parking for customers and clients alike.

These parcels also abut and sit in close proximity to several thriving and developing businesses, creating a synergy-rich environment perfect for new ventures. Whether you're envisioning a boutique retail plaza, a flagship franchise location, or a unique service hub catering to the steady stream of highway travelers, the possibilities here are truly limitless.

Lougheed is a gem of the prairies â€" affluent, resource-rich, and one of the few regions in Canada where both real estate values and business momentum are actively accelerating. The local population trends toward higher income brackets, and the town's government is notably pro-business and highly supportive of growth.