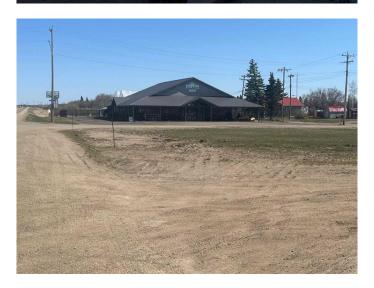

### \$30,000

0 Bedroom, 0.00 Bathroom, Land on 0.39 Acres

Lougheed, Lougheed, Alberta

RARE INVESTMENT OPPORTUNITY IN LOUGHEED! Three adjacent, highway-commercial lots are now available in the vibrant and supportive community of Lougheed, Alberta â€" strategically located on a corner lot abutting busy Hwy 13 and Wetmore Street, just east of the Hwy 870 intersection. This prime location offers exceptional visibility, compelling curb appeal, and unmatched accessibility, with convenient and abundant parking for customers and clients alike.

These parcels also abut and sit in close proximity to several thriving and developing businesses, creating a synergy-rich environment perfect for new ventures. Whether you're envisioning a boutique retail plaza, a flagship franchise location, or a unique service hub catering to the steady stream of highway travelers, the possibilities here are truly limitless.