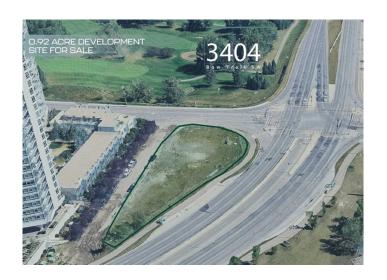

### \$3,400,000

0 Bedroom, 0.00 Bathroom, Land on 0.92 Acres

Spruce Cliff, Calgary, Alberta

Click brochure link for more details.

Strategically situated in a prime location, this site offers high-visibility and exposure to Bow Trail, making it a rare opportunity for investors and owner-users seeking a prime development site.