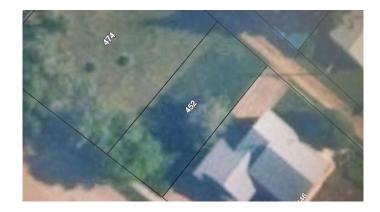

## \$27,500

0 Bedroom, 0.00 Bathroom, Land on 0.09 Acres

East Coulee, Drumheller, Alberta

Looking for a little patch of Land to call your own? Located in The Picturesque Drumheller Valley and Friendly Community of East Coulee. This 40x100 Vacant Lot is Level and ready for New Ownership. With Potable Water Station at the entrance to East Coulee, Berm Work with bike paths under construction, Power and Natural Gas at the lot line. Home to weekenders and Artists. Priced so Well you can hold while you make future plans.

#### **Essential Information**

MLS® # A2213834 Price \$27,500 Bathrooms 0.00 Acres 0.09 Type Land

Type Land

Sub-Type Residential Land

Status Active