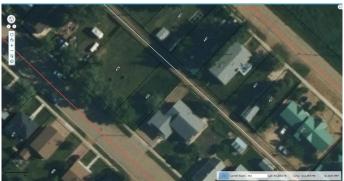

## \$27,500

0 Bedroom, 0.00 Bathroom, Land on 0.09 Acres

East Coulee, Drumheller, Alberta

Looking for a little patch of Land to call your own? Located in The Picturesque Drumheller Valley and Friendly Community of East Coulee. This 40x100 Vacant Lot is Level and ready for New Ownership. With Potable Water Station at the entrance to East Coulee, Berm Work with bike paths under construction, Power and Natural Gas at the lot line. Home to weekenders and Artists. Priced so Well you can hold while you make future plans.